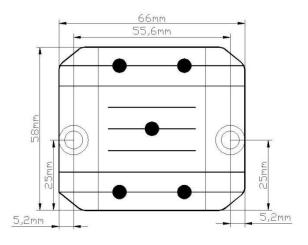

|             | 26.11                            | WH-B2403                                                                                                                                                                                  |
|-------------|----------------------------------|-------------------------------------------------------------------------------------------------------------------------------------------------------------------------------------------|
|             | Model                            |                                                                                                                                                                                           |
| Description | Rated Output Power(W)            | 72W                                                                                                                                                                                       |
|             | Rated Input Voltage(V)           | 12VDC                                                                                                                                                                                     |
|             | Rated Output Voltage(V)          | 24VDC                                                                                                                                                                                     |
|             | Voltage range (V)                | 9V-16VDC                                                                                                                                                                                  |
| Input       | Starting Voltage (V)             | 10VDC 100% load                                                                                                                                                                           |
|             | No-load Power<br>consumption (W) | < 0.1W                                                                                                                                                                                    |
|             | Efficiency                       | 93%                                                                                                                                                                                       |
| Output      | Voltage (V)                      | VOUT:24VDC                                                                                                                                                                                |
|             | Current (A)                      | 3A                                                                                                                                                                                        |
|             | Voltage tolerance                | 1.5%                                                                                                                                                                                      |
|             | Load Regulation                  | 2%                                                                                                                                                                                        |
|             | Wave (mvp-p)                     | 250mv External 22UF capacitor ESR < 0. 1 $\Omega$ 100KHZ                                                                                                                                  |
| Protection  | Over current protection          | In the case of rated output, if the rated current<br>is greater than 120%, the overcurrent protection<br>will act, and it will automatically recover after<br>the overcurrent disappears. |
|             | Short Circuit Protection         | Input must add 15A fuse                                                                                                                                                                   |
| Insulation  | Input—Output                     | non-isolated                                                                                                                                                                              |
|             | Waterproof                       | Fully sealed and waterproof                                                                                                                                                               |
| Others      | Dimension                        | 66*58*23mm N.W.:110g                                                                                                                                                                      |
|             | Cooling Method                   | Natural Method                                                                                                                                                                            |
|             | Rated temperature rise (°C)      | 45°C                                                                                                                                                                                      |
|             | Reliability                      | >100000h                                                                                                                                                                                  |
|             |                                  | Input Positive (Red), Input/Output                                                                                                                                                        |
|             | Wire Indicator                   | Negative (Black), Output Positive                                                                                                                                                         |
|             |                                  | (Yellow) Length=160mm± 10mm □                                                                                                                                                             |

PIC and Installation Dimensions