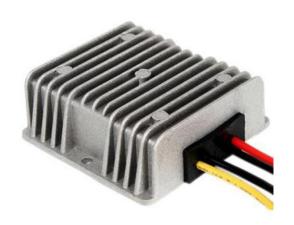

|             | Model                         | WH-B2405                                                                                                                                                                         |
|-------------|-------------------------------|----------------------------------------------------------------------------------------------------------------------------------------------------------------------------------|
| Description | Rated Output Power(W)         | 120W                                                                                                                                                                             |
|             | Rated Input Voltage(V)        | 12VDC                                                                                                                                                                            |
|             | Rated Output Voltage(V)       | 24VDC                                                                                                                                                                            |
|             | Voltage range (V)             | 10V-16VDC                                                                                                                                                                        |
|             | Starting Voltage (V)          | 10VDC 100% load                                                                                                                                                                  |
| Input       | No-load Power consumption (W) | < 0.45W                                                                                                                                                                          |
|             | Efficiency                    | 93%                                                                                                                                                                              |
| Output      | Voltage (V)                   | VOUT:24VDC                                                                                                                                                                       |
|             | Current (A)                   | 5A                                                                                                                                                                               |
|             | Voltage tolerance             | 1.5%                                                                                                                                                                             |
|             | Load Regulation               | 2%                                                                                                                                                                               |
|             | Wave (mvp-p)                  | 300mv External 22UF capacitor ESR < 0. 1 Ω 100KHZ                                                                                                                                |
| Protection  | Over current protection       | In the case of rated output, if the rated current is greater than 120%, the overcurrent protection will act, and it will automatically recover after the overcurrent disappears. |
|             | Short Circuit Protection      | Input must add 20A fuse                                                                                                                                                          |
| Insulation  | Input—Output                  | non-isolated                                                                                                                                                                     |
|             | Waterproof                    | Fully sealed and waterproof                                                                                                                                                      |
| Others      | Dimension                     | 75*75*32mm                                                                                                                                                                       |
|             | Cooling Method                | Natural Method                                                                                                                                                                   |
|             | Rated temperature rise (°C)   | 45°C                                                                                                                                                                             |
|             | Reliability                   | >100000h                                                                                                                                                                         |
|             |                               | Input Positive (Red), Input/Output                                                                                                                                               |
|             | Wire Indicator                | Negative (Black), Output Positive                                                                                                                                                |
|             |                               | (Yellow) Length=160mm± 10mm □                                                                                                                                                    |

## PIC and Installation Dimensions