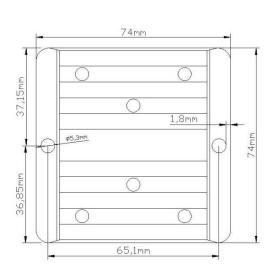

|
|             |                               | Input Positive (Red), Input/Output                                                                                                                                               |
|             | Wire Indicator                | Negative (Black), Output Positive                                                                                                                                                |
|             |                               | (Yellow) Length=160mm± 10mm □                                                                                                                                                    |

## PIC and Installation Dimensions