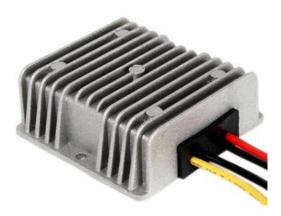

|             | Model                            | WH-B2415                                                                                                                                                                                  |
|-------------|----------------------------------|-------------------------------------------------------------------------------------------------------------------------------------------------------------------------------------------|
| Description | Rated Output Power(W)            | 360W                                                                                                                                                                                      |
|             | Rated Input Voltage(V)           | 12VDC                                                                                                                                                                                     |
|             | Rated Output Voltage(V)          | 24VDC                                                                                                                                                                                     |
|             | Voltage range (V)                | 10V-16VDC                                                                                                                                                                                 |
| Input       | Starting Voltage (V)             | 10VDC 100% load                                                                                                                                                                           |
|             | No-load Power<br>consumption (W) | < 0.15W                                                                                                                                                                                   |
|             | Efficiency                       | 93%                                                                                                                                                                                       |
| Output      | Voltage (V)                      | VOUT:24VDC                                                                                                                                                                                |
|             | Current (A)                      | 10A                                                                                                                                                                                       |
|             | Voltage tolerance                | 1.5%                                                                                                                                                                                      |
|             | Load Regulation                  | 3%                                                                                                                                                                                        |
|             | Wave (mvp-p)                     | 300mv External 22UF capacitor ESR < 0. 1 $\Omega$ 100KHZ                                                                                                                                  |
| Protection  | Over current protection          | In the case of rated output, if the rated current<br>is greater than 120%, the overcurrent protection<br>will act, and it will automatically recover after<br>the overcurrent disappears. |
| Insulation  | Input—Output                     | non-isolated                                                                                                                                                                              |
|             | Waterproof                       | Fully sealed and waterproof                                                                                                                                                               |
| Others      | Dimension                        | 74*74*32mm                                                                                                                                                                                |
|             | Cooling Method                   | Natural Method                                                                                                                                                                            |
|             | Rated temperature rise (°C)      | 45°C                                                                                                                                                                                      |
|             | Reliability                      | >100000h                                                                                                                                                                                  |
|             |                                  | Input Positive (Red), Input/Output                                                                                                                                                        |
|             | Wire Indicator                   | Negative (Black), Output Positive<br>(Yellow) Length=160mm±10mm □                                                                                                                         |

PIC and Installation Dimensions