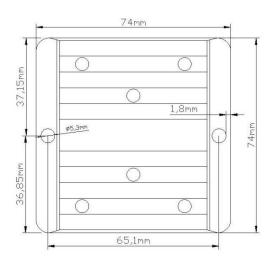

PIC and Installation Dimensions

|             | Model                            | WH-B2415                                                                                                                                                                                  |
|-------------|----------------------------------|-------------------------------------------------------------------------------------------------------------------------------------------------------------------------------------------|
| Description | Rated Output Power(W)            | 360W                                                                                                                                                                                      |
|             | Rated Input Voltage(V)           | 12VDC                                                                                                                                                                                     |
|             | Rated Output Voltage(V)          | 24VDC                                                                                                                                                                                     |
|             | Voltage range (V)                | 10V-16VDC                                                                                                                                                                                 |
| Input       | Starting Voltage (V)             | 10VDC 100% load                                                                                                                                                                           |
|             | No-load Power<br>consumption (W) | < 0.15W                                                                                                                                                                                   |
|             | Efficiency                       | 93%                                                                                                                                                                                       |
| Output      | Voltage (V)                      | VOUT:24VDC                                                                                                                                                                                |
|             | Current (A)                      | 10A                                                                                                                                                                                       |
|             | Voltage tolerance                | 1.5%                                                                                                                                                                                      |
|             | Load Regulation                  | 3%                                                                                                                                                                                        |
|             | Wave (mvp-p)                     | 300mv External 22UF capacitor ESR < 0. 1 $\Omega$ 100KHZ                                                                                                                                  |
| Protection  | Over current protection          | In the case of rated output, if the rated current<br>is greater than 120%, the overcurrent protection<br>will act, and it will automatically recover after<br>the overcurrent disappears. |
| Insulation  | Input—Output                     | non-isolated                                                                                                                                                                              |
|             | Waterproof                       | Fully sealed and waterproof                                                                                                                                                               |
| Others      | Dimension                        | 74*74*32mm                                                                                                                                                                                |
|             | Cooling Method                   | Natural Method                                                                                                                                                                            |
|             | Rated temperature rise (°C)      | 45°C                                                                                                                                                                                      |
|             | Reliability                      | >100000h                                                                                                                                                                                  |
|             |                                  | Input Positive (Red), Input/Output                                                                                                                                                        |
|             | Wire Indicator                   | Negative (Black), Output Positive<br>(Yellow) Length=160mm±10mm □                                                                                                                         |