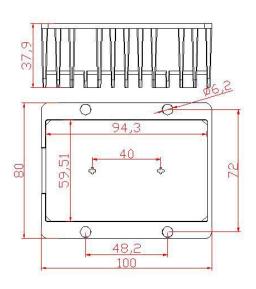

|
|             |                               | Input Positive (Red), Input/Output                                                                                                                                               |
|             | Wire Indicator                | Negative (Black), Output Positive                                                                                                                                                |
|             |                               | (Yellow) Length=160mm± 10mm □                                                                                                                                                    |

## PIC and Installation Dimensions