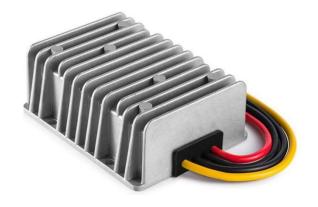

|             | Model                         | WH-B2420                                                                                                                                                                         |
|-------------|-------------------------------|----------------------------------------------------------------------------------------------------------------------------------------------------------------------------------|
| Description | Rated Output Power(W)         | 480W                                                                                                                                                                             |
|             | Rated Input Voltage(V)        | 12VDC                                                                                                                                                                            |
|             | Rated Output Voltage(V)       | 24VDC                                                                                                                                                                            |
|             | Voltage range (V)             | 10V-16VDC                                                                                                                                                                        |
| Input       | Starting Voltage (V)          | 10VDC 100 % load                                                                                                                                                                 |
|             | No-load Power consumption (W) | < 0.15W                                                                                                                                                                          |
|             | Efficiency                    | 93%                                                                                                                                                                              |
| Output      | Voltage (V)                   | VOUT:24VDC                                                                                                                                                                       |
|             | Current (A)                   | 20A                                                                                                                                                                              |
|             | Voltage tolerance             | 1.5%                                                                                                                                                                             |
|             | Load Regulation               | 3%                                                                                                                                                                               |
|             | Wave (mvp-p)                  | 400mv External 22UF capacitor ESR < 0. 1 Ω 100KHZ                                                                                                                                |
| Protection  | Over current protection       | In the case of rated output, if the rated current is greater than 120%, the overcurrent protection will act, and it will automatically recover after the overcurrent disappears. |
| Insulation  | Input—Output                  | non-isolated                                                                                                                                                                     |
|             | Waterproof                    | Fully sealed and waterproof                                                                                                                                                      |
| Others      | Dimension                     | 100*80*38mm N.W.: 500g                                                                                                                                                           |
|             | Cooling Method                | Natural Method                                                                                                                                                                   |
|             | Rated temperature rise (°C)   | 45°C                                                                                                                                                                             |
|             | Reliability                   | >100000h                                                                                                                                                                         |
|             |                               | Input Positive (Red), Input/Output                                                                                                                                               |
|             | Wire Indicator                | Negative (Black), Output Positive                                                                                                                                                |
|             |                               | (Yellow) Length=160mm± 10mm □                                                                                                                                                    |