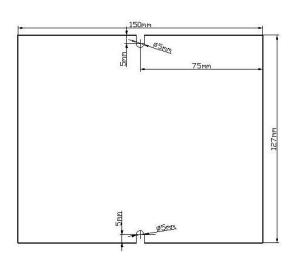

|
|             | Rated temperature rise (°C)   | 45°C                                                                                                                                                                             |
|             | Reliability                   | >100000h                                                                                                                                                                         |
|             | terminal Indicator            | Input Positive 12V GND Input/Output Negative Output Positive 24V                                                                                                                 |

## PIC and Installation Dimensions