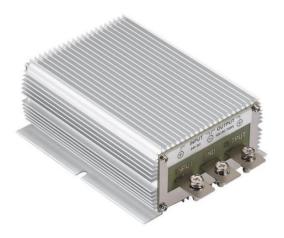

|             | Model                         | WH-B2430                                                                                                                                                                         |
|-------------|-------------------------------|----------------------------------------------------------------------------------------------------------------------------------------------------------------------------------|
| Description | Rated Output Power(W)         | 720W                                                                                                                                                                             |
|             | Rated Input Voltage(V)        | 12VDC                                                                                                                                                                            |
|             | Rated Output Voltage(V)       | 24VDC                                                                                                                                                                            |
|             | Voltage range (V)             | 10V-16VDC                                                                                                                                                                        |
| Input       | Starting Voltage (V)          | 10VDC 100% load                                                                                                                                                                  |
|             | No-load Power consumption (W) | < 0.5W                                                                                                                                                                           |
|             | Efficiency                    | 94%                                                                                                                                                                              |
| Output      | Voltage (V)                   | VOUT:24VDC                                                                                                                                                                       |
|             | Current (A)                   | 30A                                                                                                                                                                              |
|             | Voltage tolerance             | 1.5%                                                                                                                                                                             |
|             | Load Regulation               | 3%                                                                                                                                                                               |
|             | Wave (mvp-p)                  | <300mv External 22UF capacitor ESR < 0. 1 $\Omega$ 100KHZ                                                                                                                        |
| Protection  | Over current protection       | In the case of rated output, if the rated current is greater than 120%, the overcurrent protection will act, and it will automatically recover after the overcurrent disappears. |
|             | Short Circuit Protection      | Input must add 120A fuse                                                                                                                                                         |
| Insulation  | Input—Output                  | non-isolated                                                                                                                                                                     |
|             | Waterproof                    | Fully sealed and waterproof                                                                                                                                                      |
| Others      | Dimension                     | 150*127*63mm N.W.: 1800g                                                                                                                                                         |
|             | Cooling Method                | Natural Method                                                                                                                                                                   |
|             | Rated temperature rise (°C)   | 45°C                                                                                                                                                                             |
|             | Reliability                   | >100000h                                                                                                                                                                         |
|             | terminal Indicator            | Input Positive 12V GND Input/Output Negative Output Positive 24V                                                                                                                 |

## PIC and Installation Dimensions