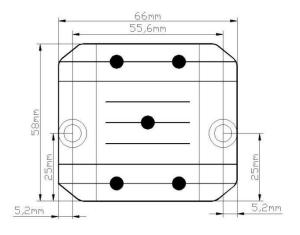

|             | Model                         | WH-C1205                                                                                                                                                                         |
|-------------|-------------------------------|----------------------------------------------------------------------------------------------------------------------------------------------------------------------------------|
| Description | Rated Output Power(W)         | 60W                                                                                                                                                                              |
|             | Rated Input Voltage(V)        | 24VDC                                                                                                                                                                            |
|             | Rated Output Voltage(V)       | 12VDC                                                                                                                                                                            |
|             | Voltage range (V)             | 18V-32VDC                                                                                                                                                                        |
| Input       | Starting Voltage (V)          | 18VDC 100% load                                                                                                                                                                  |
|             | No-load Power consumption (W) | < 0.01W                                                                                                                                                                          |
|             | Efficiency                    | 95%                                                                                                                                                                              |
| Output      | Voltage (V)                   | VOUT:12VDC                                                                                                                                                                       |
|             | Current (A)                   | 5A                                                                                                                                                                               |
|             | Voltage tolerance             | 1%                                                                                                                                                                               |
|             | Load Regulation               | 3%                                                                                                                                                                               |
|             | Wave (mvp-p)                  | 100mv                                                                                                                                                                            |
| Protection  | Over current protection       | In the case of rated output, if the rated current is $5.3A \pm 0.25A$ , the overcurrent protection will act, and it will automatically recover after the overcurrent disappears. |
|             | Short Circuit Protection      | Equal to maximum current 5A Output voltage 0V                                                                                                                                    |
| Insulation  | Input—Output                  | non-isolated                                                                                                                                                                     |
|             | Waterproof                    | Fully sealed and waterproof                                                                                                                                                      |
| Others      | Dimension                     | 66*58*23mm                                                                                                                                                                       |
|             | Cooling Method                | Natural Method                                                                                                                                                                   |
|             | Rated temperature rise (°C)   | 45°C                                                                                                                                                                             |
|             | Reliability                   | >100000h                                                                                                                                                                         |
|             |                               | Input Positive (Red), Input/Output                                                                                                                                               |
|             | Wire Indicator                | Negative (Black), Output Positive                                                                                                                                                |
|             |                               | (Yellow) Length=160mm± 10mm □                                                                                                                                                    |

## PIC and Installation Dimensions