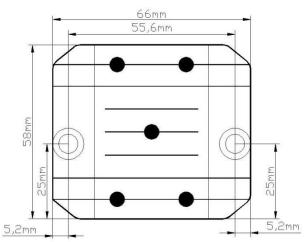

|             | Model                            | WH-C1210                                                                                                                                                                                 |
|-------------|----------------------------------|------------------------------------------------------------------------------------------------------------------------------------------------------------------------------------------|
| Description | Rated Output Power(W)            | 120W                                                                                                                                                                                     |
|             | Rated Input Voltage(V)           | 24VDC                                                                                                                                                                                    |
|             | Rated Output Voltage(V)          | 12VDC                                                                                                                                                                                    |
| Input       | Voltage range (V)                | 18V-32VDC                                                                                                                                                                                |
|             | Starting Voltage (V)             | 18VDC 100% load                                                                                                                                                                          |
|             | No-load Power<br>consumption (W) | < 2W                                                                                                                                                                                     |
|             | Efficiency                       | 96%                                                                                                                                                                                      |
| Output      | Voltage (V)                      | VOUT:12VDC                                                                                                                                                                               |
|             | Current (A)                      | 10A                                                                                                                                                                                      |
|             | Voltage tolerance                | 1%                                                                                                                                                                                       |
|             | Load Regulation                  | 3%                                                                                                                                                                                       |
|             | Wave (mvp-p)                     | 200mv External 22UF capacitor ESR < 0. 1 $\Omega$ 100KHZ                                                                                                                                 |
| Protection  | Over current protection          | In the case of rated output, if the rated current<br>is greater than 120%, the overcurrent protection<br>will act, and it will automatically recover after<br>the overcurrent disappears |
| Insulation  | Input—Output                     | non-isolated                                                                                                                                                                             |
|             | Waterproof                       | Fully sealed and waterproof                                                                                                                                                              |
| Others      | Dimension                        | 66*58*23mm N.W: 180 g                                                                                                                                                                    |
|             | Cooling Method                   | Natural Method                                                                                                                                                                           |
|             | Rated temperature rise (°C)      | 45°C                                                                                                                                                                                     |
|             | Reliability                      | >100000h                                                                                                                                                                                 |
|             |                                  | Input Positive (Red), Input/Output                                                                                                                                                       |
|             | Wire Indicator                   | Negative (Black), Output Positive                                                                                                                                                        |
|             |                                  | (Yellow) Length=160mm± 10mm □                                                                                                                                                            |

PIC and Installation Dimensions