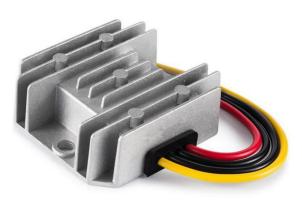

|             | Model                            | WH-C1210                                                                                                                                                                                 |
|-------------|----------------------------------|------------------------------------------------------------------------------------------------------------------------------------------------------------------------------------------|
| Description | Rated Output Power(W)            | 120W                                                                                                                                                                                     |
|             | Rated Input Voltage(V)           | 24VDC                                                                                                                                                                                    |
|             | Rated Output Voltage(V)          | 12VDC                                                                                                                                                                                    |
| Input       | Voltage range (V)                | 18V-32VDC                                                                                                                                                                                |
|             | Starting Voltage (V)             | 18VDC 100% load                                                                                                                                                                          |
|             | No-load Power<br>consumption (W) | < 2W                                                                                                                                                                                     |
|             | Efficiency                       | 96%                                                                                                                                                                                      |
| Output      | Voltage (V)                      | VOUT:12VDC                                                                                                                                                                               |
|             | Current (A)                      | 10A                                                                                                                                                                                      |
|             | Voltage tolerance                | 1%                                                                                                                                                                                       |
|             | Load Regulation                  | 3%                                                                                                                                                                                       |
|             | Wave (mvp-p)                     | 200mv External 22UF capacitor ESR < 0. 1 $\Omega$ 100KHZ                                                                                                                                 |
| Protection  | Over current protection          | In the case of rated output, if the rated current<br>is greater than 120%, the overcurrent protection<br>will act, and it will automatically recover after<br>the overcurrent disappears |
| Insulation  | Input—Output                     | non-isolated                                                                                                                                                                             |
|             | Waterproof                       | Fully sealed and waterproof                                                                                                                                                              |
| Others      | Dimension                        | 66*58*23mm N.W: 180 g                                                                                                                                                                    |
|             | Cooling Method                   | Natural Method                                                                                                                                                                           |
|             | Rated temperature rise (°C)      | 45°C                                                                                                                                                                                     |
|             | Reliability                      | >100000h                                                                                                                                                                                 |
|             |                                  | Input Positive (Red), Input/Output                                                                                                                                                       |
|             | Wire Indicator                   | Negative (Black), Output Positive                                                                                                                                                        |
|             |                                  | (Yellow) Length=160mm± 10mm □                                                                                                                                                            |

PIC and Installation Dimensions