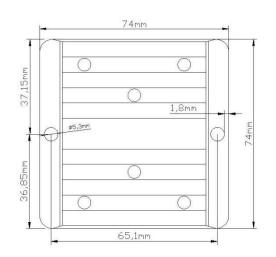

|
|             | Wire Indicator                   | Input Positive (Red), Input/Output                                                                                                                                                        |
|             |                                  | Negative (Black), Output Positive                                                                                                                                                         |
|             |                                  | (Yellow) Length=160mm± 10mm □                                                                                                                                                             |

PIC and Installation Dimensions