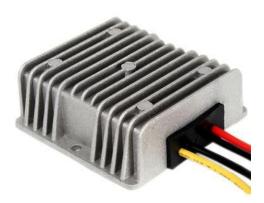

|
|             | Wire Indicator                   | Input Positive (Red), Input/Output                                                                                                                                                        |
|             |                                  | Negative (Black), Output Positive                                                                                                                                                         |
|             |                                  | (Yellow) Length=160mm± 10mm □                                                                                                                                                             |

PIC and Installation Dimensions