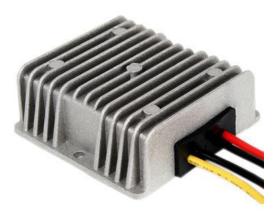

PIC and Installation Dimensions

| Description | Model                            | WH-C1220                                                                                                                                                                                  |
|-------------|----------------------------------|-------------------------------------------------------------------------------------------------------------------------------------------------------------------------------------------|
|             | Rated Output Power(W)            | 240W                                                                                                                                                                                      |
|             | Rated Input Voltage(V)           | 24VDC                                                                                                                                                                                     |
|             | Rated Output Voltage(V)          | 12VDC                                                                                                                                                                                     |
| Input       | Voltage range (V)                | 18V-32VDC                                                                                                                                                                                 |
|             | Starting Voltage (V)             | 18VDC 100% load                                                                                                                                                                           |
|             | No-load Power<br>consumption (W) | < 4W                                                                                                                                                                                      |
|             | Efficiency                       | 95%                                                                                                                                                                                       |
| Output      | Voltage (V)                      | VOUT:12VDC                                                                                                                                                                                |
|             | Current (A)                      | 20A                                                                                                                                                                                       |
|             | Voltage tolerance                | 1%                                                                                                                                                                                        |
|             | Load Regulation                  | 3%                                                                                                                                                                                        |
|             | Wave (mvp-p)                     | 100mv External 22UF capacitor ESR < 0.1 $\Omega$ 100KHZ                                                                                                                                   |
| Protection  | Over current protection          | In the case of rated output, if the rated current<br>is greater than 120%, the overcurrent<br>protection will act, and it will automatically<br>recover after the overcurrent disappears. |
|             | Short Circuit Protection         | Equal to maximum current 25A Output voltage 0V                                                                                                                                            |
| Insulation  | Input—Output                     | non-isolated                                                                                                                                                                              |
|             | Waterproof                       | Fully sealed and waterproof                                                                                                                                                               |
| Others      | Dimension                        | 74*74*32mm N.W: 300 g                                                                                                                                                                     |
|             | Cooling Method                   | Natural Method                                                                                                                                                                            |
|             | Rated temperature rise (°C)      | 45°C                                                                                                                                                                                      |
|             | Reliability                      | >100000h                                                                                                                                                                                  |
|             | Wire Indicator                   | Input Positive (Red), Input/Output                                                                                                                                                        |
|             |                                  | Negative (Black), Output Positive                                                                                                                                                         |
|             |                                  | (Yellow) Length=160mm± 10mm □                                                                                                                                                             |