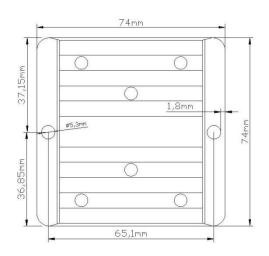

PIC and Installation Dimensions

| Description | Model                            | WH-C1220                                                                                                                                                                                  |
|-------------|----------------------------------|-------------------------------------------------------------------------------------------------------------------------------------------------------------------------------------------|
|             | Rated Output Power(W)            | 240W                                                                                                                                                                                      |
|             | Rated Input Voltage(V)           | 24VDC                                                                                                                                                                                     |
|             | Rated Output Voltage(V)          | 12VDC                                                                                                                                                                                     |
| Input       | Voltage range (V)                | 18V-32VDC                                                                                                                                                                                 |
|             | Starting Voltage (V)             | 18VDC 100% load                                                                                                                                                                           |
|             | No-load Power<br>consumption (W) | < 4W                                                                                                                                                                                      |
|             | Efficiency                       | 95%                                                                                                                                                                                       |
| Output      | Voltage (V)                      | VOUT:12VDC                                                                                                                                                                                |
|             | Current (A)                      | 20A                                                                                                                                                                                       |
|             | Voltage tolerance                | 1%                                                                                                                                                                                        |
|             | Load Regulation                  | 3%                                                                                                                                                                                        |
|             | Wave (mvp-p)                     | 100mv External 22UF capacitor ESR < 0.1 $\Omega$ 100KHZ                                                                                                                                   |
| Protection  | Over current protection          | In the case of rated output, if the rated current<br>is greater than 120%, the overcurrent<br>protection will act, and it will automatically<br>recover after the overcurrent disappears. |
|             | Short Circuit Protection         | Equal to maximum current 25A Output voltage 0V                                                                                                                                            |
| Insulation  | Input—Output                     | non-isolated                                                                                                                                                                              |
|             | Waterproof                       | Fully sealed and waterproof                                                                                                                                                               |
| Others      | Dimension                        | 74*74*32mm N.W: 300 g                                                                                                                                                                     |
|             | Cooling Method                   | Natural Method                                                                                                                                                                            |
|             | Rated temperature rise (°C)      | 45°C                                                                                                                                                                                      |
|             | Reliability                      | >100000h                                                                                                                                                                                  |
|             | Wire Indicator                   | Input Positive (Red), Input/Output                                                                                                                                                        |
|             |                                  | Negative (Black), Output Positive                                                                                                                                                         |
|             |                                  | (Yellow) Length=160mm± 10mm □                                                                                                                                                             |