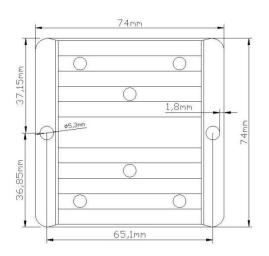

PIC and Installation Dimensions

| Description | Model                            | WH-C1230                                                                                                                                                                                  |
|-------------|----------------------------------|-------------------------------------------------------------------------------------------------------------------------------------------------------------------------------------------|
|             | Rated Output Power(W)            | 360W                                                                                                                                                                                      |
|             | Rated Input Voltage(V)           | 24VDC                                                                                                                                                                                     |
|             | Rated Output Voltage(V)          | 12VDC                                                                                                                                                                                     |
| Input       | Voltage range (V)                | 18V-32VDC                                                                                                                                                                                 |
|             | Starting Voltage (V)             | 18VDC 100% load                                                                                                                                                                           |
|             | No-load Power<br>consumption (W) | < 4W                                                                                                                                                                                      |
|             | Efficiency                       | 95%                                                                                                                                                                                       |
| Output      | Voltage (V)                      | VOUT:12VDC                                                                                                                                                                                |
|             | Current (A)                      | 30A                                                                                                                                                                                       |
|             | Voltage tolerance                | 1%                                                                                                                                                                                        |
|             | Load Regulation                  | 3%                                                                                                                                                                                        |
|             | Wave (mvp-p)                     | 100mv External 22UF capacitor ESR < 0.1 $\Omega$ 100KHZ                                                                                                                                   |
| Protection  | Over current protection          | In the case of rated output, if the rated current<br>is greater than 120%, the overcurrent<br>protection will act, and it will automatically<br>recover after the overcurrent disappears. |
|             | Short Circuit Protection         | Equal to maximum current 35A Output voltage 0V                                                                                                                                            |
| Insulation  | Input—Output                     | non-isolated                                                                                                                                                                              |
|             | Waterproof                       | Fully sealed and waterproof                                                                                                                                                               |
| Others      | Dimension                        | 74*74*32mm N.W: 300 g                                                                                                                                                                     |
|             | Cooling Method                   | Natural Method                                                                                                                                                                            |
|             | Rated temperature rise (°C)      | 45°C                                                                                                                                                                                      |
|             | Reliability                      | >100000h                                                                                                                                                                                  |
|             | Wire Indicator                   | Input Positive (Red), Input/Output                                                                                                                                                        |
|             |                                  | Negative (Black), Output Positive                                                                                                                                                         |
|             |                                  | (Yellow) Length=160mm± 10mm □                                                                                                                                                             |