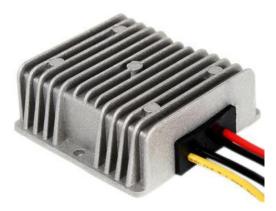

PIC and Installation Dimensions

| Description | Model                            | WH-C1230                                                                                                                                                                                  |
|-------------|----------------------------------|-------------------------------------------------------------------------------------------------------------------------------------------------------------------------------------------|
|             | Rated Output Power(W)            | 360W                                                                                                                                                                                      |
|             | Rated Input Voltage(V)           | 24VDC                                                                                                                                                                                     |
|             | Rated Output Voltage(V)          | 12VDC                                                                                                                                                                                     |
| Input       | Voltage range (V)                | 18V-32VDC                                                                                                                                                                                 |
|             | Starting Voltage (V)             | 18VDC 100% load                                                                                                                                                                           |
|             | No-load Power<br>consumption (W) | < 4W                                                                                                                                                                                      |
|             | Efficiency                       | 95%                                                                                                                                                                                       |
| Output      | Voltage (V)                      | VOUT:12VDC                                                                                                                                                                                |
|             | Current (A)                      | 30A                                                                                                                                                                                       |
|             | Voltage tolerance                | 1%                                                                                                                                                                                        |
|             | Load Regulation                  | 3%                                                                                                                                                                                        |
|             | Wave (mvp-p)                     | 100mv External 22UF capacitor ESR < 0.1 $\Omega$ 100KHZ                                                                                                                                   |
| Protection  | Over current protection          | In the case of rated output, if the rated current<br>is greater than 120%, the overcurrent<br>protection will act, and it will automatically<br>recover after the overcurrent disappears. |
|             | Short Circuit Protection         | Equal to maximum current 35A Output voltage 0V                                                                                                                                            |
| Insulation  | Input—Output                     | non-isolated                                                                                                                                                                              |
|             | Waterproof                       | Fully sealed and waterproof                                                                                                                                                               |
| Others      | Dimension                        | 74*74*32mm N.W: 300 g                                                                                                                                                                     |
|             | Cooling Method                   | Natural Method                                                                                                                                                                            |
|             | Rated temperature rise (°C)      | 45°C                                                                                                                                                                                      |
|             | Reliability                      | >100000h                                                                                                                                                                                  |
|             | Wire Indicator                   | Input Positive (Red), Input/Output                                                                                                                                                        |
|             |                                  | Negative (Black), Output Positive                                                                                                                                                         |
|             |                                  | (Yellow) Length=160mm± 10mm □                                                                                                                                                             |