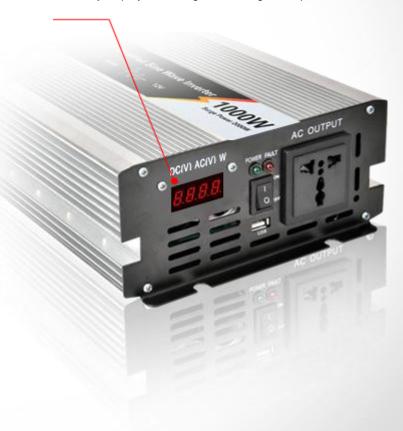

## **Output Introduction**

### AC output

Tacon

AC OUTPUT

Socket can be chose 12V/24V/48V to 110V/220V(±10%)

### Power switch

I : ON O : OFF

Led lights

Red : fault indicator

Green: work

### USB output port

DC output 1A/5V

### No LED Display

### With LED Display

Digital meters can be customized according to users need. Circularly display DC voltage, AC voltage, and power.