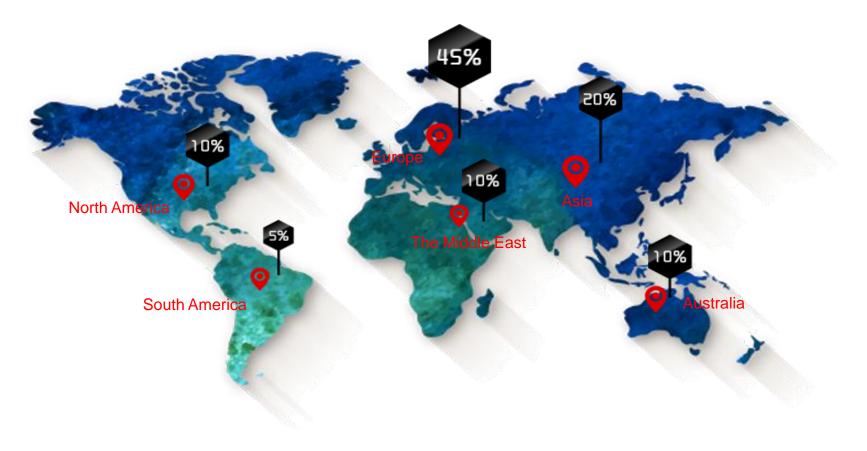

## Sales network

Mainly occupied the international market, exported to southeast Asia, Europe,

North America, Australia, Middle East and other countries and regions, enjoy a

high reputation in the world.