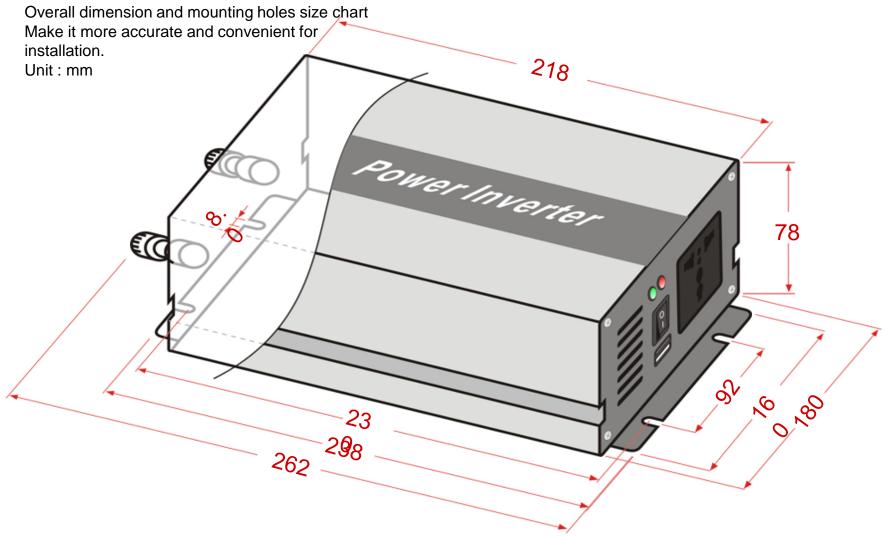

## **Product Structure**

Product has been improved more scientifically based on the traditional craft.

Aluminum shell has improved its sturdiness and heat capacity, so as to extend its service life.

And it also ensures the products' performance again!