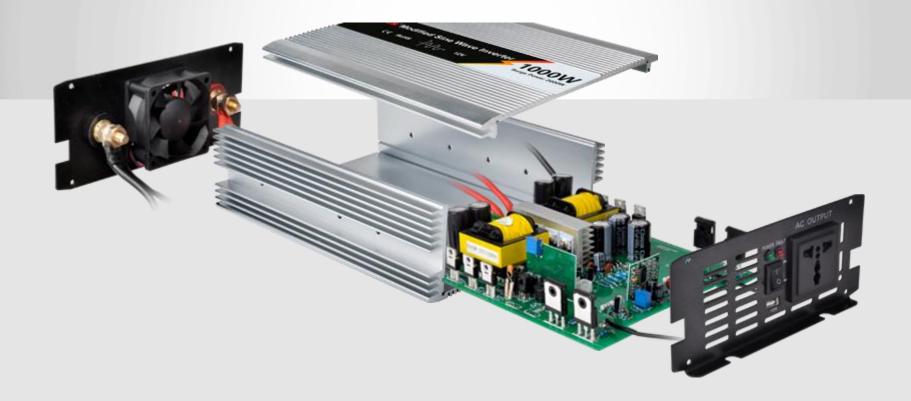

## Internal parts

High-end chip and high quality MOS tubes.

Combine multi-protect functions:

low voltage protection, over voltage protection, overload protection, over temperature protection, short circuit protection. Which provides more stable performance and longer service

## **Product Structure**

Product has been improved more scientifically based on the traditional craft.

Aluminum shell has improved its sturdiness and heat capacity, so as to extend its service life.

And it also ensures the products' performance again!