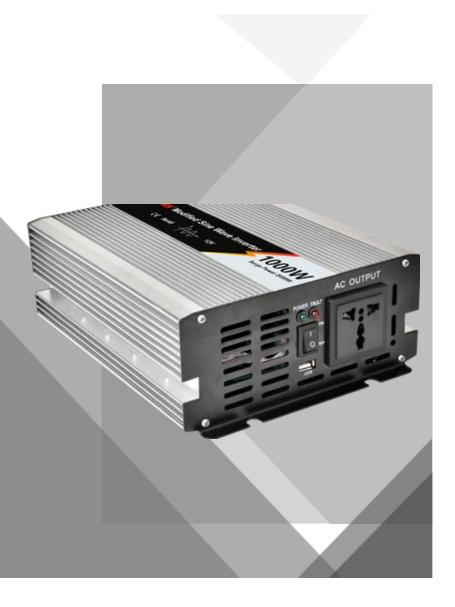

## WHM-1000W

#### Product description:

WEHO inverter takes the advantages of small size, light weight, and high efficiency. It converts DC12/24V to AC 110 /220V . The only thing you need to do is to plug the inverter's cigarette lighter into car cigarette hole. Then it will be able to charge your electronic devices such as laptop, digital cameras, mobile phones, MP5,and ipad with the power of less than 1000 watt.

#### Product feature:

10004

AC OUTPUT

- · Easy to use and high efficiency,
- LED Indicator,
- With USB output port,
- Combine with multi-protect functions:
- Low voltage protection, over voltage protection, overload protection, over temperature protection, short circuit protection and revers polarity protection.