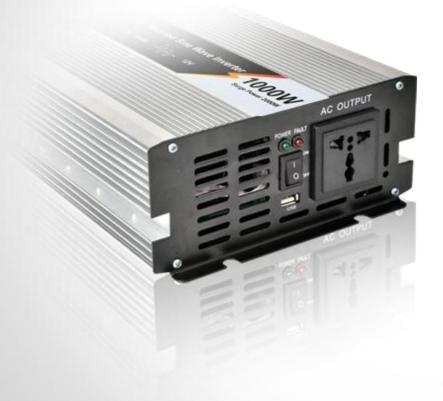

#### Product feature:

10004

AC OUTPUT

- · Easy to use and high efficiency,
- LED Indicator,
- With USB output port,
- Combine with multi-protect functions:
- Low voltage protection, over voltage protection, overload protection, over temperature protection, short circuit protection and revers polarity protection.

### AC output

Tacon

AC OUTPUT

Socket can be chose 12V/24V/48V to 110V/220V(±10%)

### Power switch

I : ON O : OFF

Led lights

Red : fault indicator

Green: work

### USB output port

DC output 1A/5V