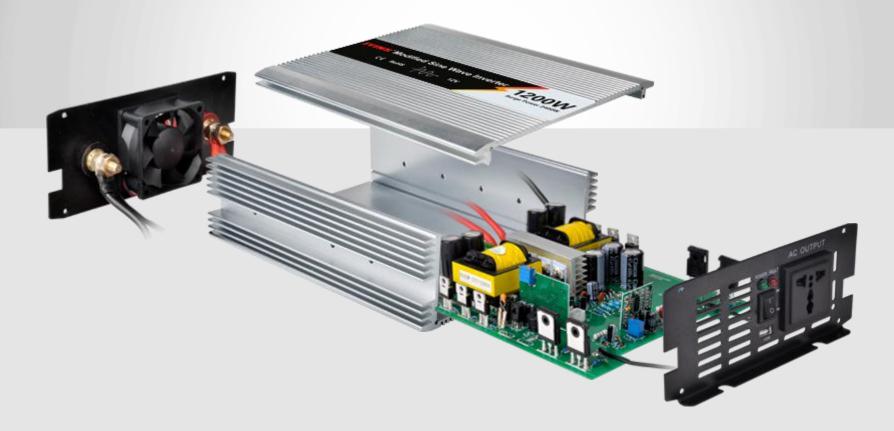

# Internal parts

High-end chip and high quality MOS tubes.

Combine multi-protect functions:

low voltage protection, over voltage protection, overload protection, over temperature protection, short circuit protection. Which provides more stable performance and longer service

# **Product Structure**

Product has been improved more scientifically based on the traditional craft.

Aluminum shell has improved its sturdiness and heat capacity, so as to extend its service life.

And it also ensures the products' performance again!