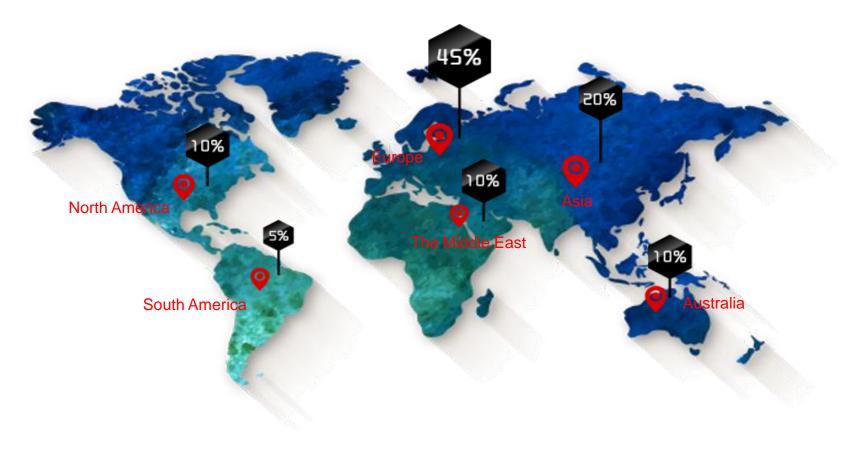

# Sales network

Mainly occupied the international market, exported to southeast Asia, Europe,

North America, Australia, Middle East and other countries and regions, enjoy a

high reputation in the world.