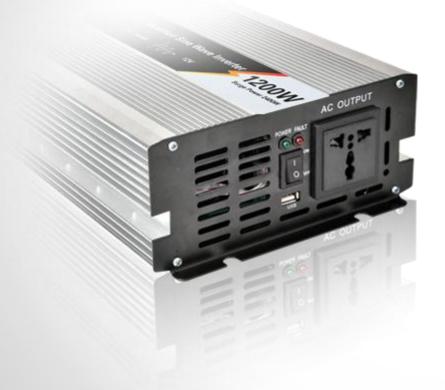

ust be connected to the battery. You can use a variety of household appliances when connecting them to the output of our inverter.



Household refrigerators, air conditioner, fan lead all kinds of loads



**Computer and TV, drinking machine** High efficiency and fast start



Induction cooker, rice cooker

High safety performance and strong stability



**Power tools, outdoor lighting** Resistance to friction, squeeze and touch attack



#### Mobile phone, camera,

**Short** circuit protection, low/over voltage protection, overload protection

# **Output Introduction**

## AC output

Reom

AC OUTPUT

Socket can be chose 12V/24V/48V to 110V/220V(±10%)

### Power switch

I : ON O : OFF

Led lights

Red : fault indicator

Green: work

## USB output port

DC output 1A/5V

## No LED Display



## With LED Display

Digital meters can be customized according to users need. Circularly display DC voltage, AC voltage, and power.



## **Input Introduction**

## Intelligent fan

It starts and shuts down intelligently depending on the tempetature and loads, efficient and energy-saving.

## **Positive terminal**

Connected to battery positive electrode

## 100%fine copper

 $99.5 \sim 99.95\%$  copper and silver contained good in conductivity and high efficiency

DC INPUT

#### Negative terminal

Connected to battery negative electrode

# Internal parts

High-end chip and high quality MOS tubes.

Combine multi-protect functions:

low voltage protection, over voltage protection, overload protection, over temperature protection, short circuit protection. Which provides more stable perfo