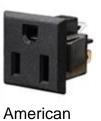

# Dimensio

Socket

Charger

German+European

European

British

2. Jun

Australian

South African

Australian

American

British

French

Universal

Italian

Honeycomb carton is light weight but born heavy, antiextrusion, and protects products well.