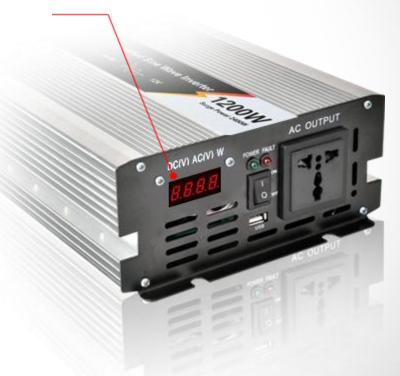

## With LED Display

Digital meters can be customized according to users need. Circularly display DC voltage, AC voltage, and power.