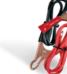

#### Negative terminal

Connected to battery negative electrode

It is waterproof, moisture proof, etc.

Cable

Cigarette lighter Crocodile clip Fuse

Power wire

Power Inverter