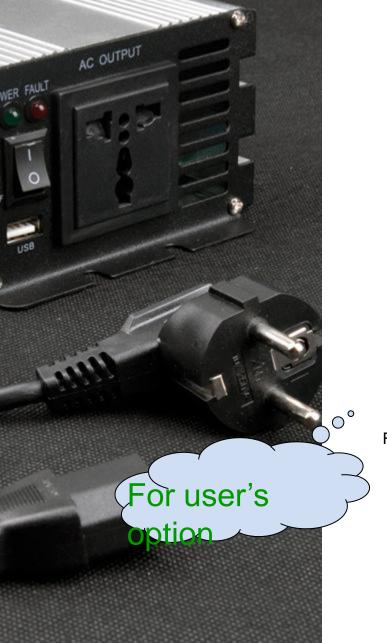

## AC output

Reom

AC OUTPUT

Socket can be chose 12V/24V/48V to 110V/220V(±10%)

### Power switch

I : ON O : OFF

Led lights

Red : fault indicator

Green: work

## USB output port

DC output 1A/5V

# Dimensio

Socket

Charger

German+European

European

British

2. Jun

Australian