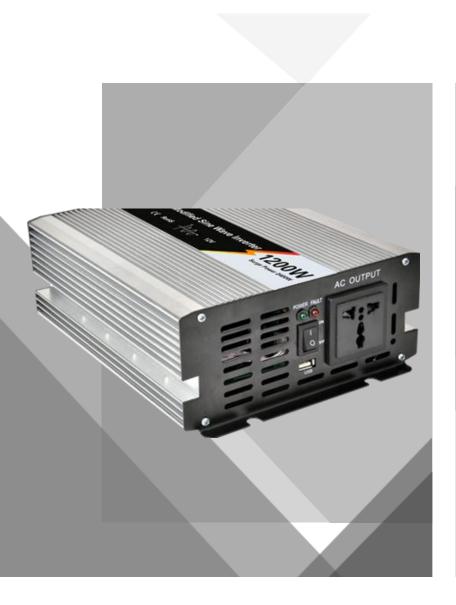

# WHM-1200W

#### Product description:

WEHO inverter takes the advantages of small size, light weight, and high efficiency. It converts DC12/24V to AC 110 /220V . The only thing you need to do is to plug the inverter's cigarette lighter into car cigarette hole. Then it will be able to charge your electronic devices such as laptop, digital cameras, mobile phones, MP5,and ipad with the power of less than 1200 watt.

#### Product feature:

- Easy to use and high efficiency,
- LED Indicator,

12004

AC OUTPUT

- With USB output port,
- Combine with multi-protect functions:
- Low voltage protection, over voltage protection, overload protection, over temperature protection, short circuit protection and revers polarity protection.