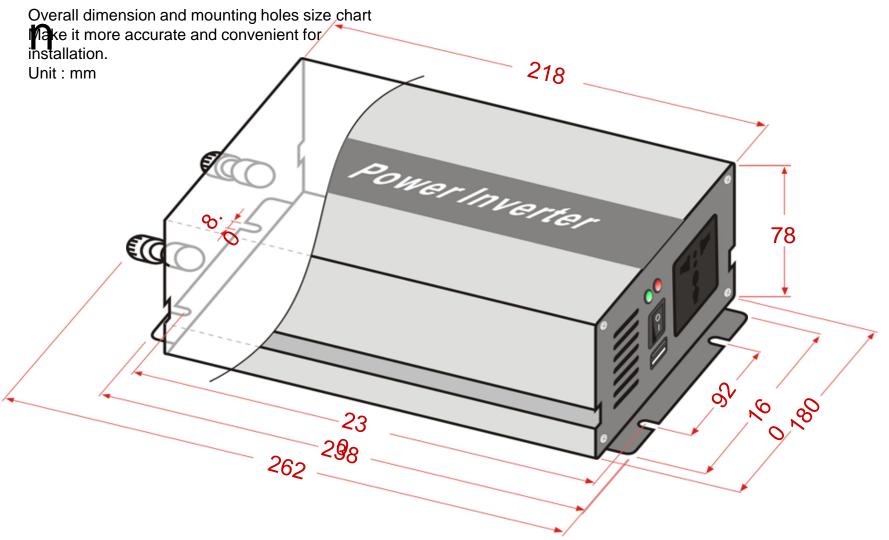

# **Product Structure**

Product has been improved more scientifically based on the traditional craft.

Aluminum shell has improved its sturdiness and heat capacity, so as to extend its service life.

And it also ensures the products' performance again!