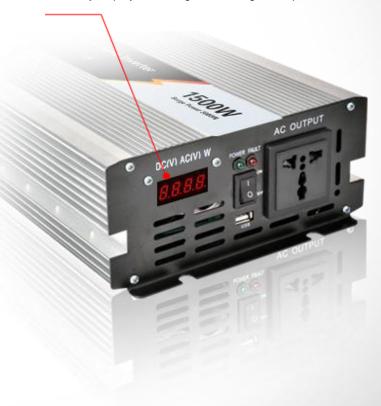

### No LED Display

### With LED Display

Digital meters can be customized according to users need. Circularly display DC voltage, AC voltage, and power.