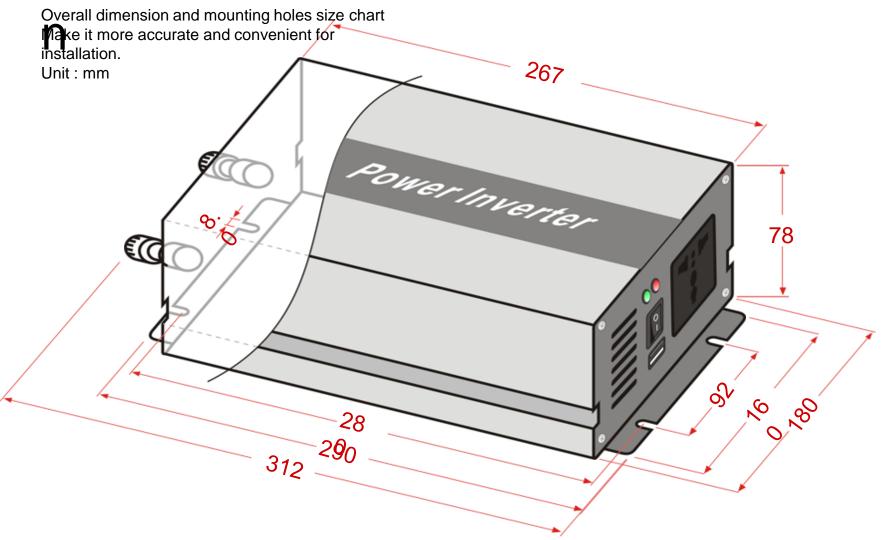

## **Product Structure**

Product has been improved more scientifically based on the traditional craft.

Aluminum shell has improved its sturdiness and heat capacity, so as to extend its service life.

And it also ensures the products' performance again!