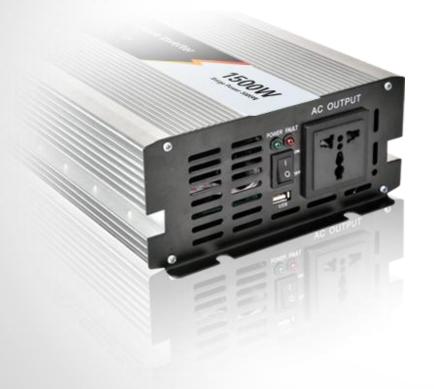

## WHM-1500W

## **Output Introduction**

### AC output

AC OUTPUT

Socket can be chose 12V/24V/48V to 110V/220V(±10%)

#### Power switch

Led lights

Red : fault indicator

Green: work

I : ON O : OFF