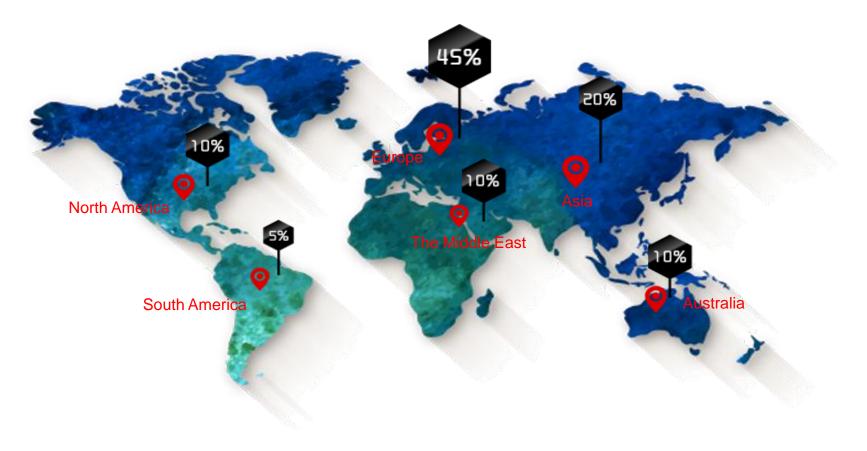

### Sales network

Mainly occupied the international market, exported to southeast Asia, Europe,

North America, Australia, Middle East and other countries and regions, enjoy a

high reputation in the world.