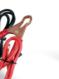

### **Positive terminal**

Connected to battery positive electrode

#### Negative terminal

Connected to battery negative electrode

DC IN

It is waterproof, moisture proof, etc.

Cable

Cigarette lighter Crocodile clip Fuse

Power wire

Power Inverter