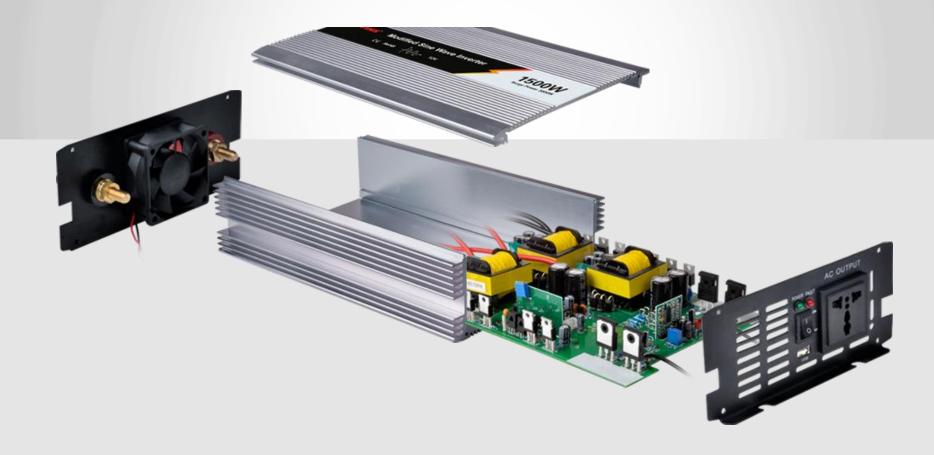

## Internal parts

High-end chip and high quality MOS tubes. Combine multi-protect functions:

low voltage protection, over voltage protection, overload

protection, over temperature protection, short circuit protection.

## **Product Structure**

Product has been improved more scientifically based on the traditional craft.

Aluminum shell has improved its sturdiness and heat capacity, so as to extend its service life.

And it also ensures the products' performance again!