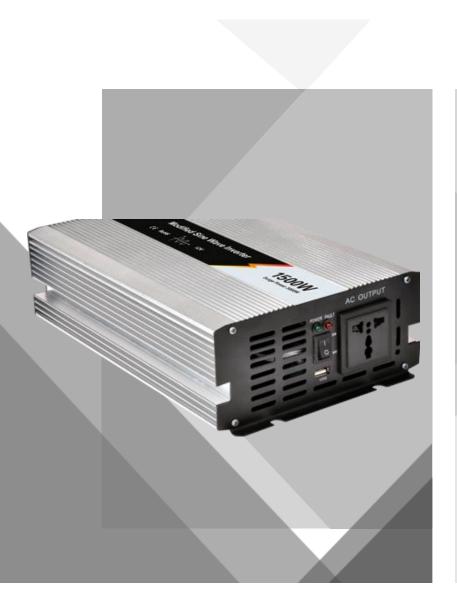

## WHM-1500W

#### **Product description:**

WEHO inverter takes the advantages of small size, light weight, and high efficiency. It converts DC12/24V to AC 110 /220V . The only thing you need to do is to plug the inverter's cigarette lighter into car cigarette hole. Then it will be able to charge your electronic devices such as laptop, digital cameras, mobile phones, MP5,and ipad with the power of less than 1500 watt.

#### Product feature:

- Easy to use and high efficiency,
- LED Indicator,

IC OUTPU

- With USB output port,
- Combine with multi-protect functions:
- Low voltage protection, over voltage protection, overload protection, over temperature protection, short circuit protection and revers polarity protection.

### AC output

AC OUTPUT

Socket can be chose 12V/24V/48V to 110V/220V(±10%)