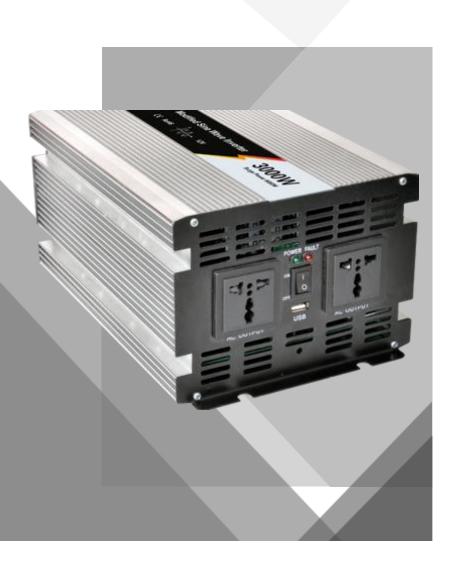

# WHM-3000W

#### **Product description:**

WEHO inverter takes the advantages of small size, light weight, and high efficiency. It converts DC12/24V to AC 110 /220V . The only thing you need to do is to plug the inverter's cigarette lighter into car cigarette hole. Then it will be able to charge your electronic devices such as laptop, digital cameras, mobile phones, MP5,and ipad with the power of less than 3000 watt.

#### Product feature:

- Easy to use and high efficiency,
- LED Indicator,
- With USB output port,
- Combine with multi-protect functions:
- Low voltage protection, over voltage protection, overload protection, over temperature protection, short circuit protection and revers polarity protection.