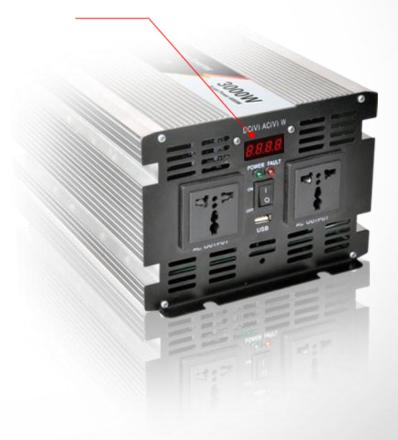

# **Output Introduction**

## With LED Display

Digital meters can be customized according to users need. Circularly display DC voltage, AC voltage, and power.