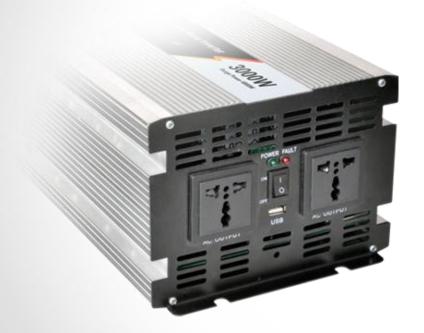

# **Output Introduction**

## Led lights

Green: work Red : fault indicator

## Power switch

I : ON O : OFF

#### AC output

Socket can be chose 12V/24V/48V to 110V/220V(±10%)

### USB output port

DC output 1A/5V

## No LED Display