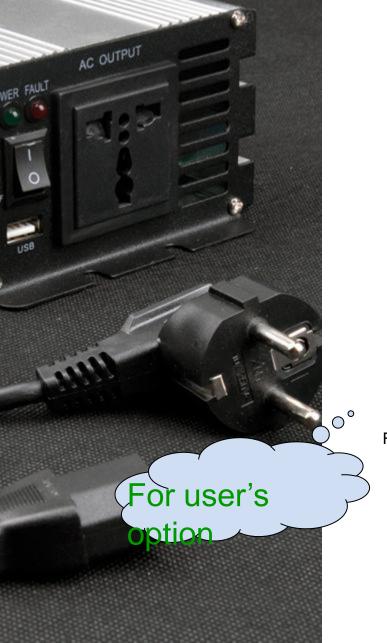

#### AC output

Socket can be chose 12V/24V/48V to 110V/220V(±10%)

# Dimension

Socket

Charger

German+European

European

British

2. Jun

Australian