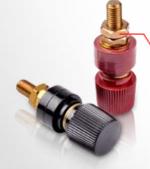

### **Positive terminal**

Connected to battery positive electrode

#### **Negative terminal**

Connected to battery negative electrode