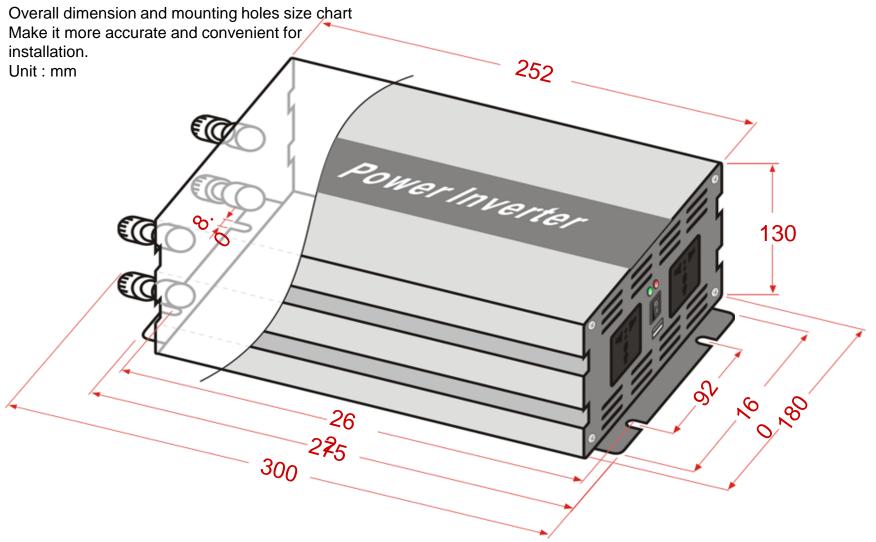

# **Product Structure**

Product has been improved more scientifically based on the traditional craft.

Aluminum shell has improved its sturdiness and heat capacity, so as to extend its service life. And it also ensures the products' performance again!