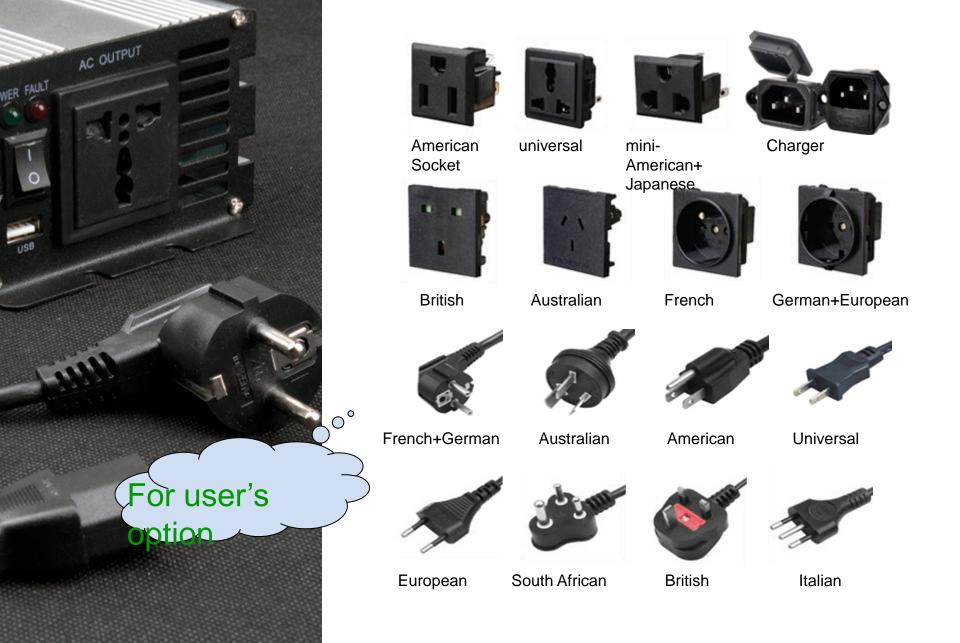

### AC output

Socket can be chose 12V/24V/48V to 110V/220V(±10%)

USB output port

DC output 1A/5V