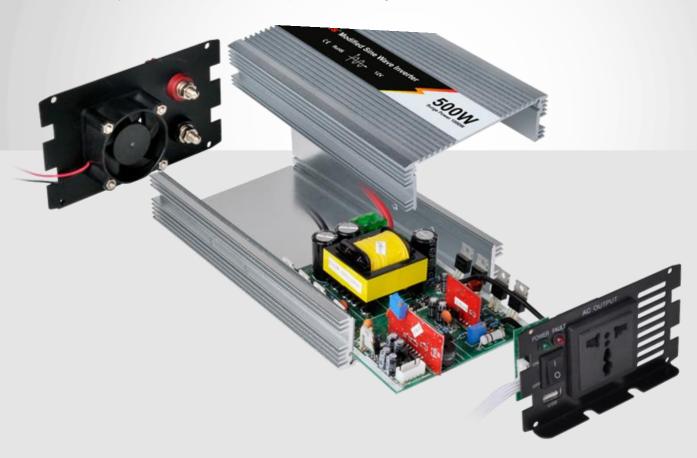

## Product structure

Products have made more scientific improvements based on the traditional craft.

Aluminum shells have improved sturdiness and heat capacity, so as to extend its service life. and also ensure the safety of the product insulation performance again!