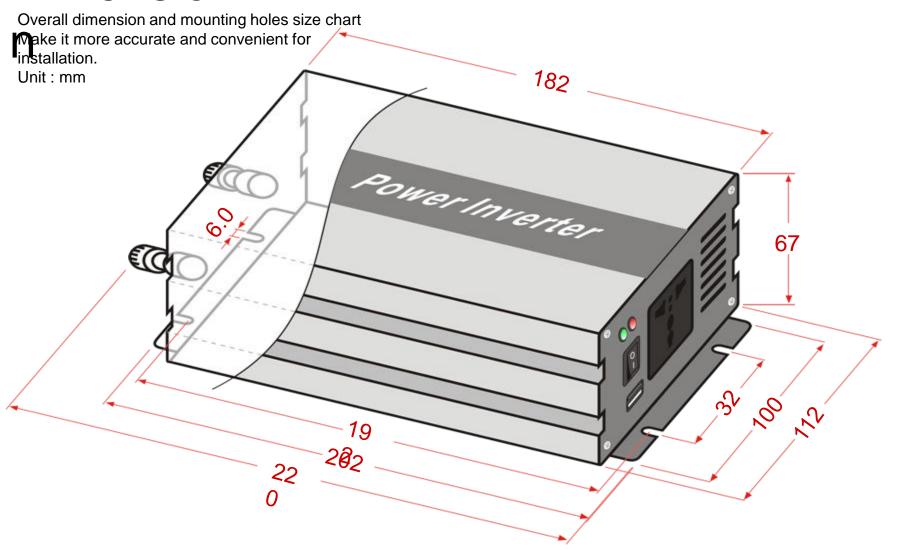

### Power switch

I: ON

O:OFF

### AC output

Socket can be chose 12V/24V/48V to 110V/220V(±10%)

USB output port

DC output 1A/5V

# **Input Introduction**

### Positive terminal

Connected to battery positive electrode

### Intelligent fan

It starts and shuts down intelligently depending on the tempetature and loads, efficient and energy-saving.



OC INPUT

99.5~99.95% copper and silver contained good in conductivity and high efficiency

### Negative terminal

Connected to battery negative electrode



## Product structure

Products have made more scientific improvements based on the traditional craft.

Aluminum shells have improved sturdiness and heat capacity, so as to extend its service life. and also ensure the safety of the product insulation performance again!



### Dimensio







# Packing

Convenient packing, saving time and labor, exquisite technology, Good sealing, saving energy and environment friendly, Internationally recognized as a new environmentally friendly packing.

We use multilayer plastic bubble seal for protection.

It is waterproof, moisture proof, etc.







Cable



Power wire

Pawer Inverter





Won several national patents

Through the ISO9001

CE certification

The national metrological testing technology certificate





### Sales network

Mainly occupied the international market, exported to southeast Asia, Europe, North America, Australia, Middle East and other countries and regions, enjoy a high reputation in the world.