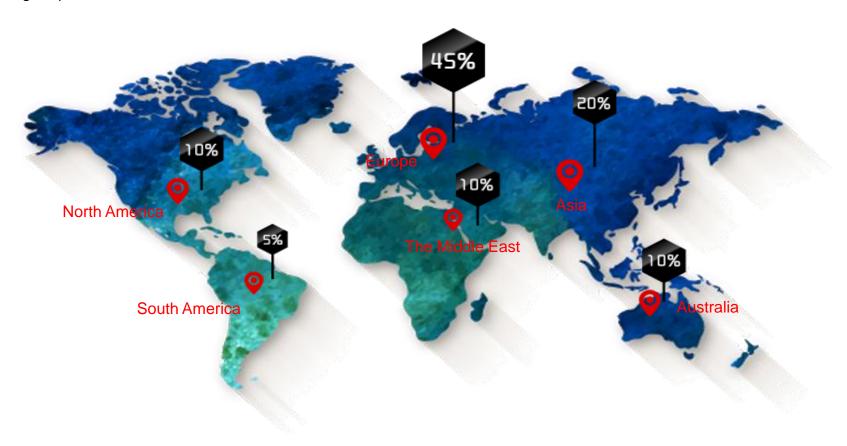

### Sales network

Mainly occupied the international market, exported to southeast Asia, Europe, North America, Australia, Middle East and other countries and regions, enjoy a high reputation in the world.