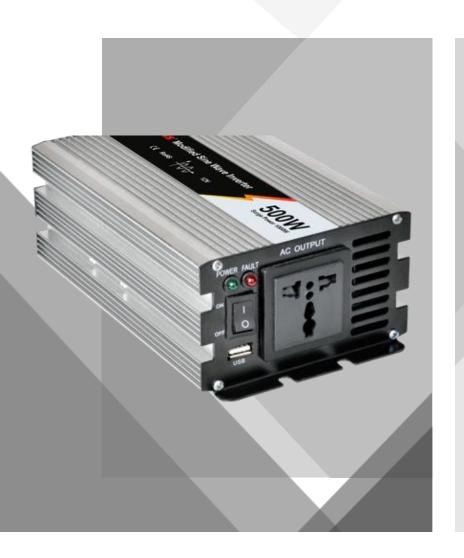

# **WHM-500W**

#### **Product description:**

WEHO inverter takes the advantages of small size, light weight, and high efficiency. It converts DC12/24V to AC 110 /220V. The only thing you need to do is to plug the inverter's cigarette lighter into car cigarette hole. Then it will be able to charge your electronic devices such as laptop, digital cameras, mobile phones, MP5, and ipad with the power of less than 500 watt.

#### **Product feature:**

- Easy to use and high efficiency,
- · LED Indicator,
- With USB output port,
- Combine with multi-protect functions:
- Low voltage protection, over voltage protection, overload protection, over temperature protection, short circuit protection and revers polarity protection.