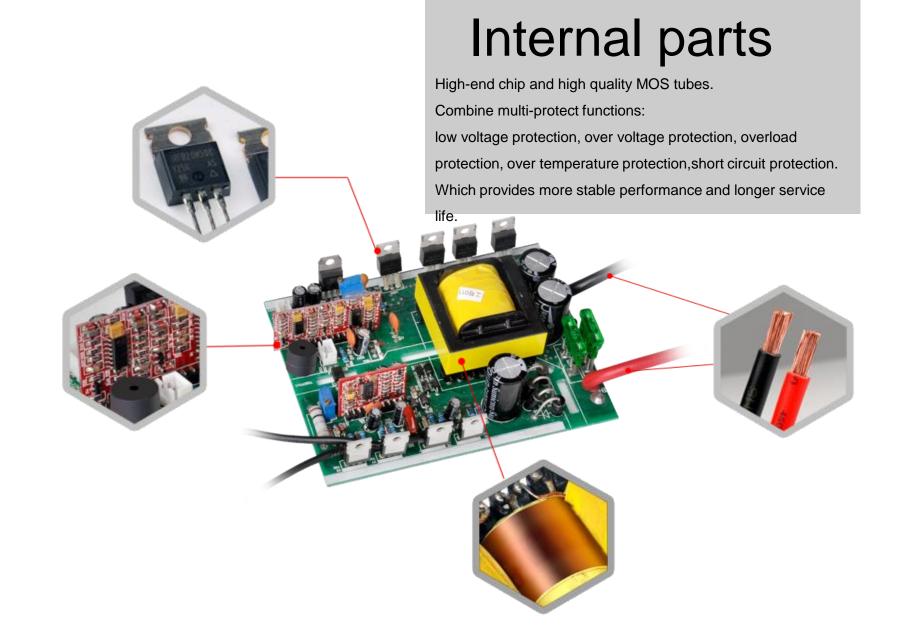

#### **Product feature:**

- Easy to use and high efficiency,
- · LED Indicator,
- With USB output port,
- Combine with multi-protect functions:
- Low voltage protection, over voltage protection, overload protection, over temperature protection, short circuit protection and revers polarity protection.