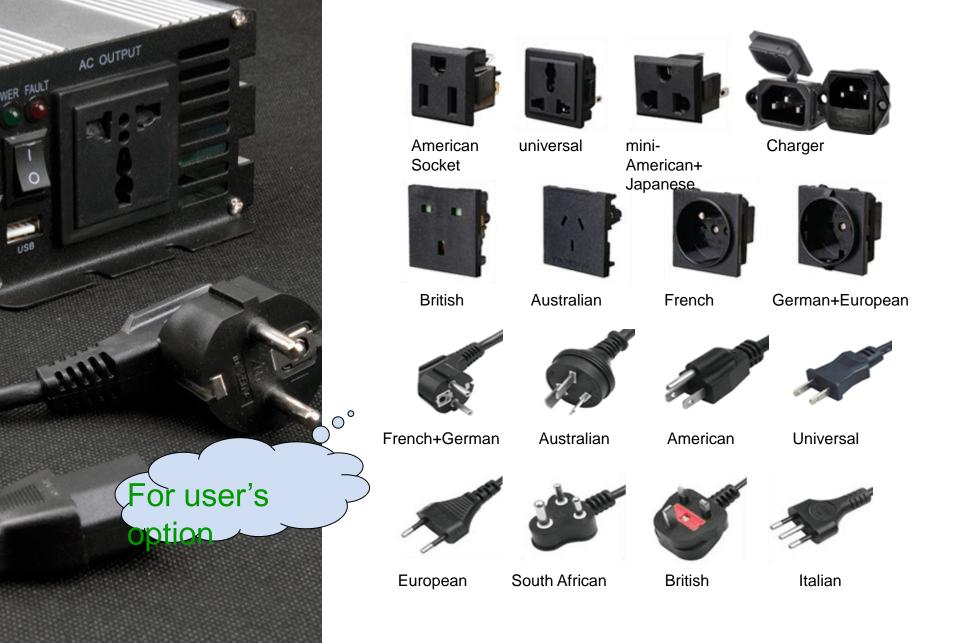

### AC output

Socket can be chose

12V/24V/48V to 110V/220V(±10%)

**USB** output port

DC output 1A/5V