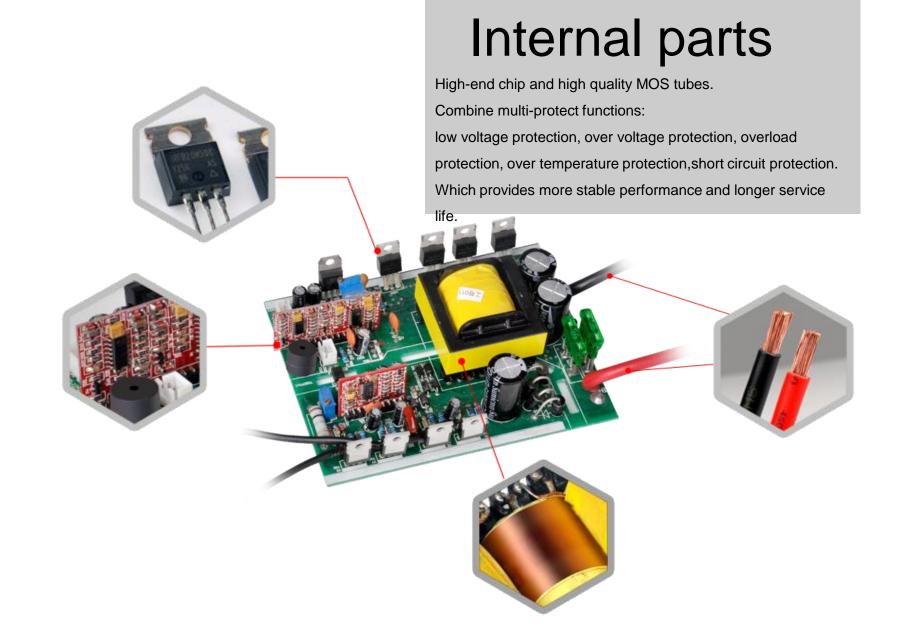

#### Product feature:

- Easy to use and high efficiency,
- LED Indicator,
- With USB output port,
- Combine with multi-protect functions:
- Low voltage protection, over voltage protection, overload protection, over temperature protection, short circuit protection and revers polarity protection.

### Intelligent fan

It starts and shuts down intelligently depending on the tempetature and loads, efficient and energy-saving.

100%fine copper

99.5~99.95% copper and silver contained good in conductivity and high efficiency