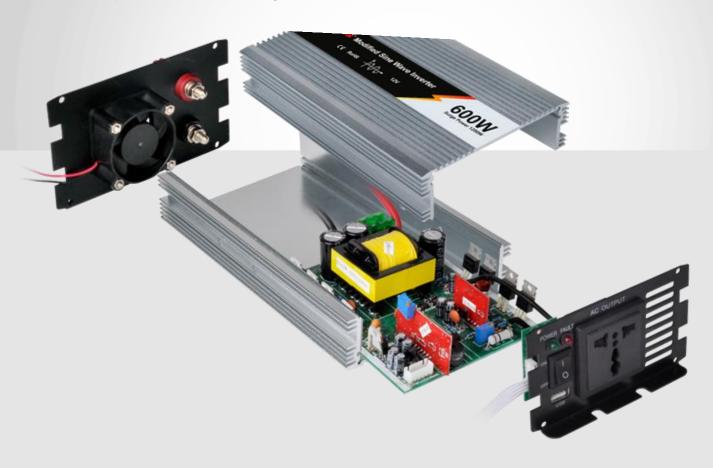

# Product structure

Product has been improved more scientifically based on the traditional craft.

Aluminum shell has improved its sturdiness and heat capacity, so as to extend its service life.

And it also ensures the products' performance again!

### Positive terminal

Connected to battery positive electrode

### Intelligent fan

It starts and shuts down intelligently depending on the tempetature and loads, efficient and energy-saving.

100%fine copper

99.5~99.95% copper and silver contained good in conductivity and high efficiency

### Negative terminal

Connected to battery negative electrode

### Led lights

Green: work

Red: fault indicator

### Power switch

I:ON

O: OFF

### AC output

Socket can be chose

12V/24V/48V to 110V/220V(±10%)

**USB** output port

DC output 1A/5V