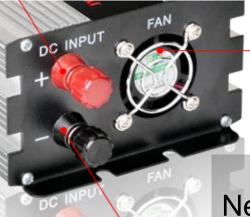

### Led lights

Green: work

Red: fault indicator

### Power switch

I:ON

O: OFF

### AC output

Socket can be chose

12V/24V/48V to 110V/220V(±10%)

**USB** output port

DC output 1A/5V

### Positive terminal

Connected to battery positive electrode

### Negative terminal

Connected to battery negative electrode