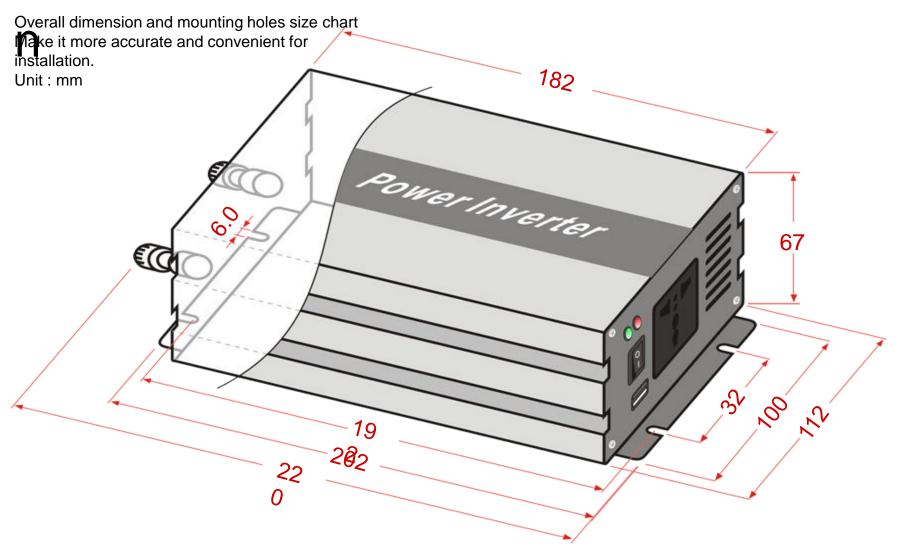

icator

### Power switch

I:ON

O: OFF

### AC output

Socket can be chose

12V/24V/48V to 110V/220V(±10%)

**USB** output port

DC output 1A/5V

# **Output Introduction**

### Positive terminal

Connected to battery positive electrode

### Intelligent fan

It starts and shuts down intelligently depending on the tempetature and loads, efficient and energy-saving.



100%fine copper

99.5~99.95% copper and silver contained good in conductivity and high efficiency

### Negative terminal

Connected to battery negative electrode



# Product structure

Product has been improved more scientifically based on the traditional craft.

Aluminum shell has improved its sturdiness and heat capacity, so as to extend its service life.

And it also ensures the products' performance again!



## Dimensio







# Packing

Convenient packing, saving time and labor, exquisite technology, Good sealing, saving energy and environment friendly, Internationally recognized as a new environmentally friendly packing.

We use multilayer plastic bubble seal for protection.

It is waterproof, moisture proof, etc.







Cable



Power wire

Pawer Inverter





Won several national patents

Through the ISO9001

CE certification

The national metrological testing technology certificate





### Sales network

Mainly occupied the international market, exported to southeast Asia, Europe, North America, Australia, Middle East and other countries and regions, enjoy a high reputation in the world.