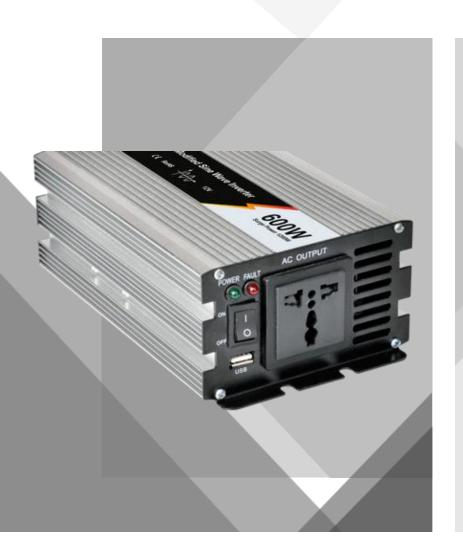

# **WHM-600W**

#### **Product description:**

WEHO inverter takes the advantages of small size, light weight, and high efficiency. It converts DC12/24V to AC 110 /220V. The only thing you need to do is to plug the inverter's cigarette lighter into car cigarette hole. Then it will be able to charge your electronic devices such as laptop, digital cameras, mobile phones, MP5, and ipad with the power of less than 600 watt.

#### Product feature:

- Easy to use and high efficiency,
- LED Indicator,
- With USB output port,
- Combine with multi-protect functions:
- Low voltage protection, over voltage protection, overload protection, over temperature protection, short circuit protection and revers polarity protection.