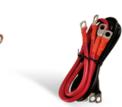

### Positive terminal

Connected to battery positive electrode

### Negative terminal

Connected to battery negative electrode

It is waterproof, moisture proof, etc.

Cable

Power wire

Pawer Inverter

Won several national patents

Through the ISO9001

CE certification

The national metrological testing technology certificate