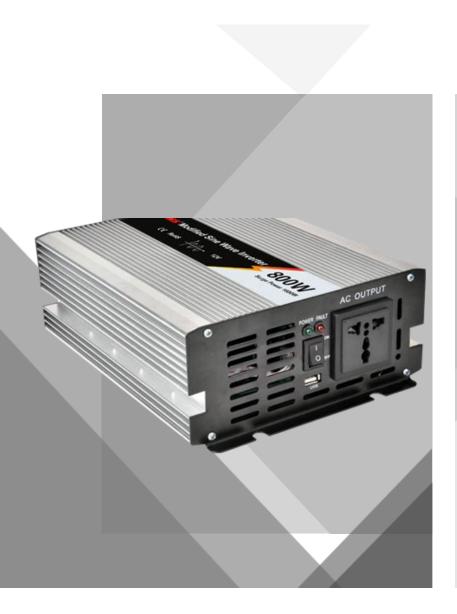

# **WHM-800W**

#### Product description:

WEHO inverter takes the advantages of small size, light weight, and high efficiency. It converts DC12/24V to AC 110 /220V . The only thing you need to do is to plug the inverter's cigarette lighter into car cigarette hole. Then it will be able to charge your electronic devices such as laptop, digital cameras, mobile phones, MP5,and ipad with the power of less than 800 watt.

#### Product feature:

- Easy to use and high efficiency,
- LED Indicator,

AC OUTPU

- With USB output port,
- Combine with multi-protect functions:
- Low voltage protection, over voltage protection, overload protection, over temperature protection, short circuit protection and revers polarity protection.