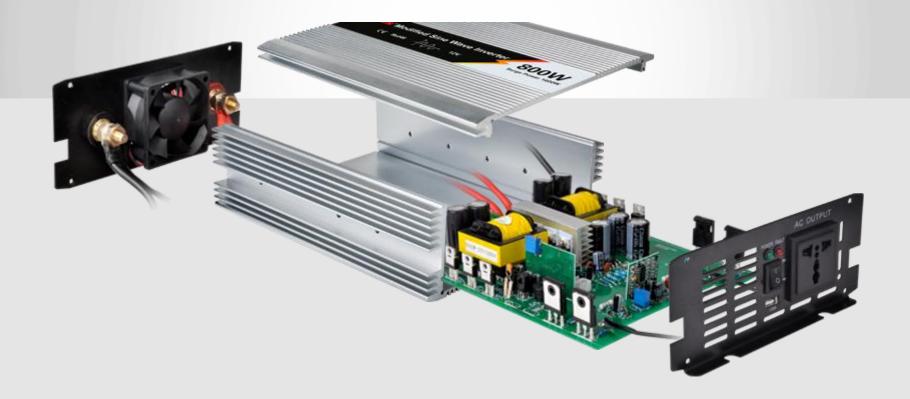

## Internal parts

High-end chip and high quality MOS tubes. Combine multi-protect functions:

life.

low voltage protection, over voltage protection, overload protection, over temperature protection, short circuit protection. Which provides more stable performance and longer service

## **Product Structure**

Product has been improved more scientifically based on the traditional craft.

Aluminum shell has improved its sturdiness and heat capacity, so as to extend its service life.

And it also ensures the products' performance again!