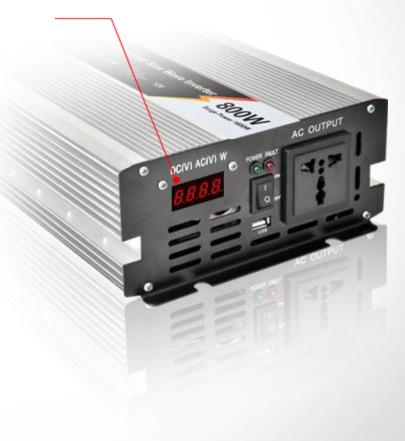

### No LED Display

### With LED Display

Digital meters can be customized according to users need. Circularly display DC voltage, AC voltage, and power.