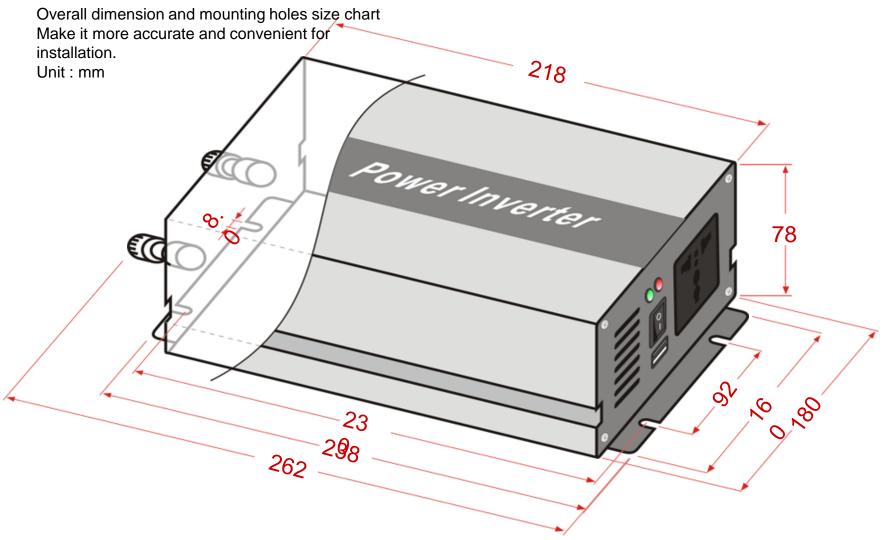

## **Product Structure**

Product has been improved more scientifically based on the traditional craft.

Aluminum shell has improved its sturdiness and heat capacity, so as to extend its service life.

And it also ensures the products' performance again!