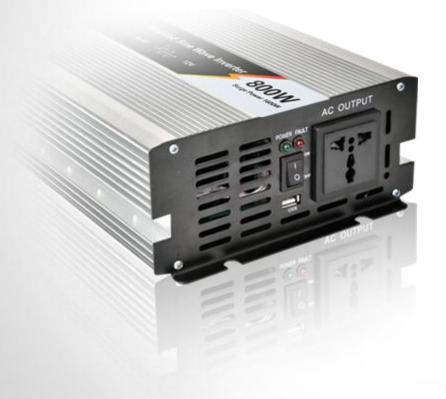

# **WHM-800W**

#### Product description:

WEHO inverter takes the advantages of small size, light weight, and high efficiency. It converts DC12/24V to AC 110 /220V . The only thing you need to do is to plug the inverter's cigarette lighter into car cigarette hole. Then it will be able to charge your electronic devices such as laptop, digital cameras, mobile phones, MP5,and ipad with the power of less than 800 watt.

#### Product feature:

- Easy to use and high efficiency,
- LED Indicator,

AC OUTPU

- With USB output port,
- Combine with multi-protect functions:
- Low voltage protection, over voltage protection, overload protection, over temperature protection, short circuit protection and revers polarity protection.

### AC output

BBOIN

AC OUTPUT

Socket can be chose 12V/24V/48V to 110V/220V(±10%)