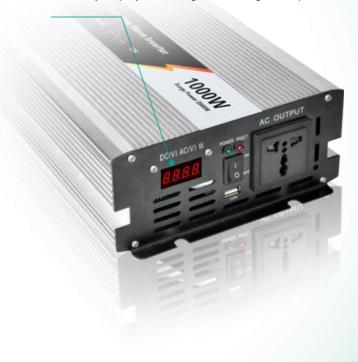

### No LED Display

### With LED Display

Digital meters can be customized according to users need. Circularly display DC voltage, AC voltage, and power.