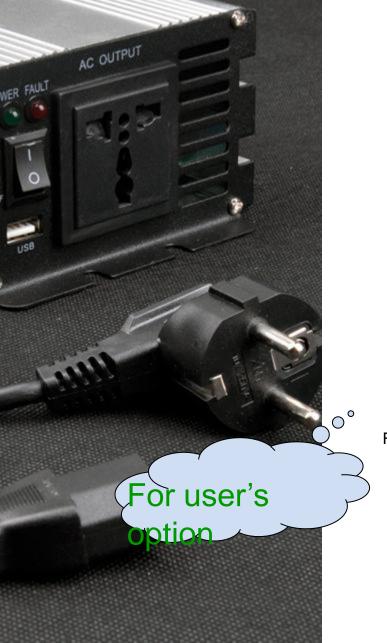

### AC output

Socket can be chose 12V/24V/48V to 110V/220V(±10%)

# Dimension

Socket

Charger

German+European

European

British

2. Jun

Australian