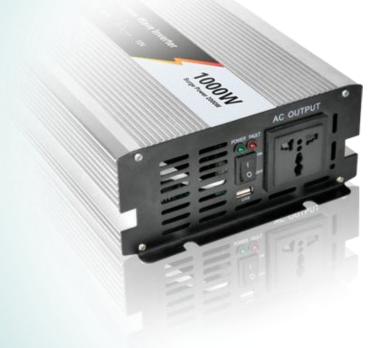

### WHP-1000W

#### **Product description:**

This series of inverter is high quality, outputs a good pure sine wave, and can supply for electric tools, inactive loads. It converts car's, boat's and battery's DC12/24/48V to AC 110/220V. And provides lsee than 1000W power for refrigerators, electric machines, outdoor devices, solar energy system etc.

#### **Product** feature:

- Pure sine wave output;
- Peak power can carry inductive loads whose start power
- ·

IC OUTPUT

#### extreme high;

- Output AC is the same with city's electeicity, even better.
- LED indicator,
- Combine multiple protection function:
- low voltage protection, over voltage protection, overload protection, over temperature protection, short circuit protection.