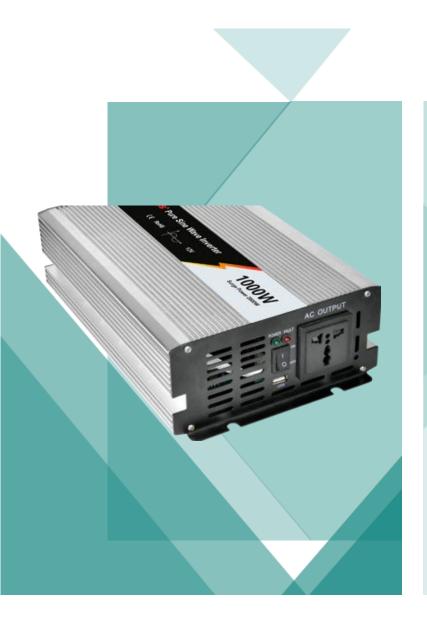

### WHP-1000W

#### **Product description:**

This series of inverter is high quality, outputs a good pure sine wave, and can supply for electric tools, inactive loads. It converts car's, boat's and battery's DC12/24/48V to AC 110/220V. And provides lsee than 1000W power for refrigerators, electric machines, outdoor devices, solar energy system etc.

#### **Product** feature:

- Pure sine wave output;
- Peak power can carry inductive loads whose start power
- ·

IC OUTPUT

#### extreme high;

- Output AC is the same with city's electeicity, even better.
- LED indicator,
- Combine multiple protection function:
- low voltage protection, over voltage protection, overload protection, over temperature protection, short circuit protection.