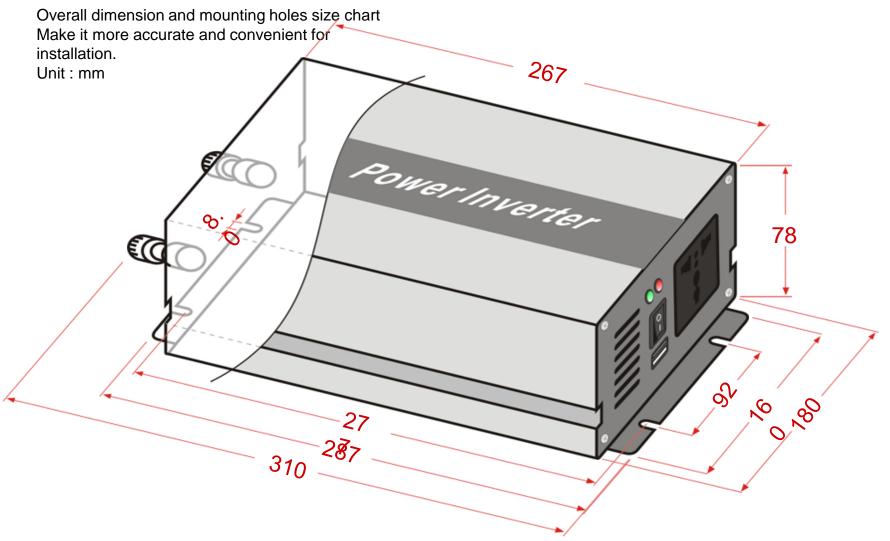

### **Product Structure**

Product has been improved more scientifically based on the traditional craft.

Aluminum shell has improved its sturdiness and heat capacity, so as to extend its service life. And it also ensures the products' performance again!