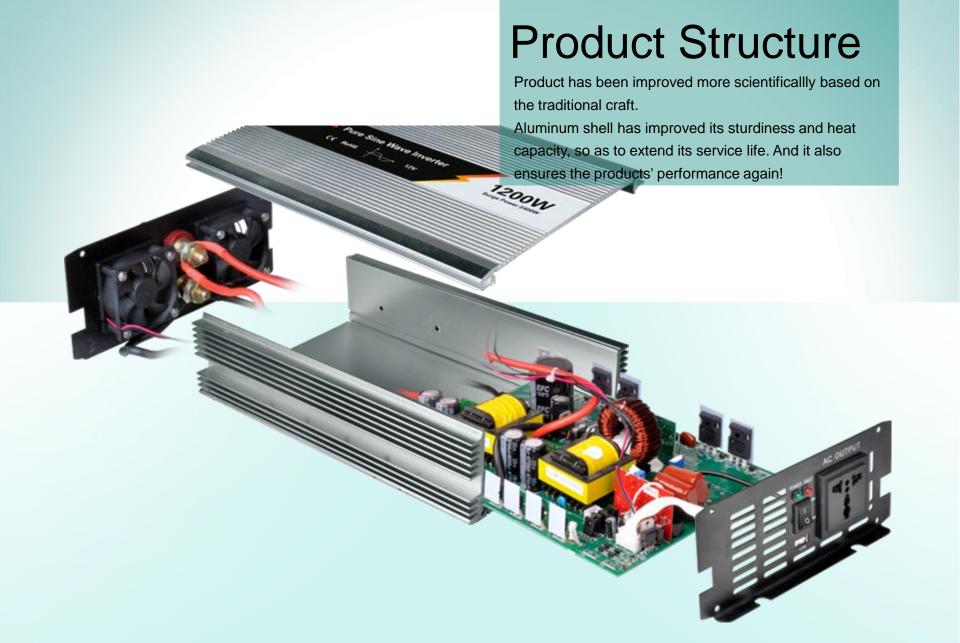

### Intelligent fan

It starts and shuts down intelligently depending on the tempetature and loads, efficient and energy-saving.

Connected to battery negative electrode

### Dimensio

Won several national patents

Through the ISO9001

CE certification

The national metrological testing technology certificate