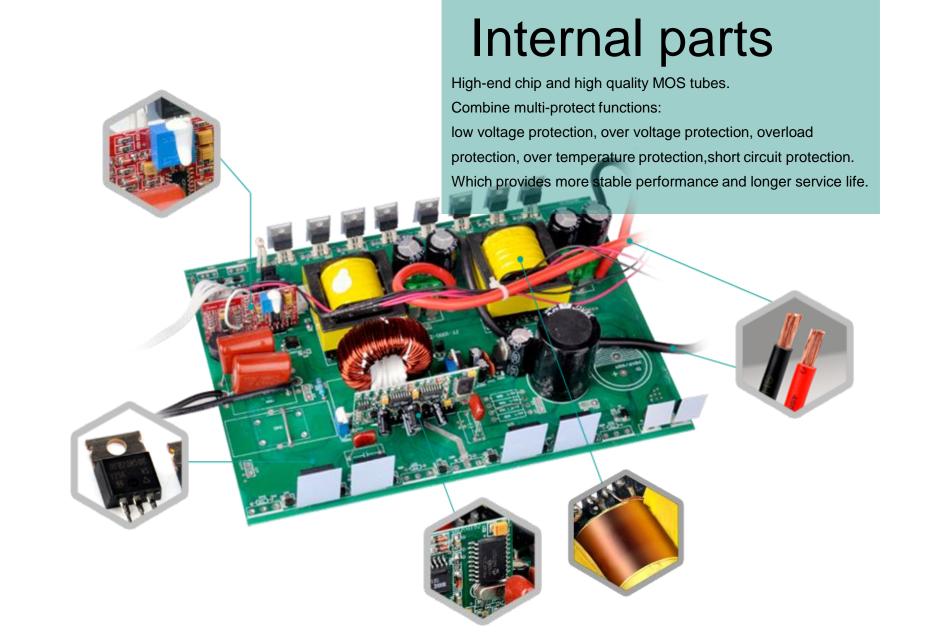

#### extreme high;

- Output AC is the same with city's electeicity, even better.
- · LED indicator,
- Combine multiple protection function:
   low voltage protection, over voltage protection, overload
   protection, over temperature protection, short circuit
   protection.

### 100%fine copper

 $99.5{\sim}99.95\%$  copper and silver contained good in conductivity and high efficiency