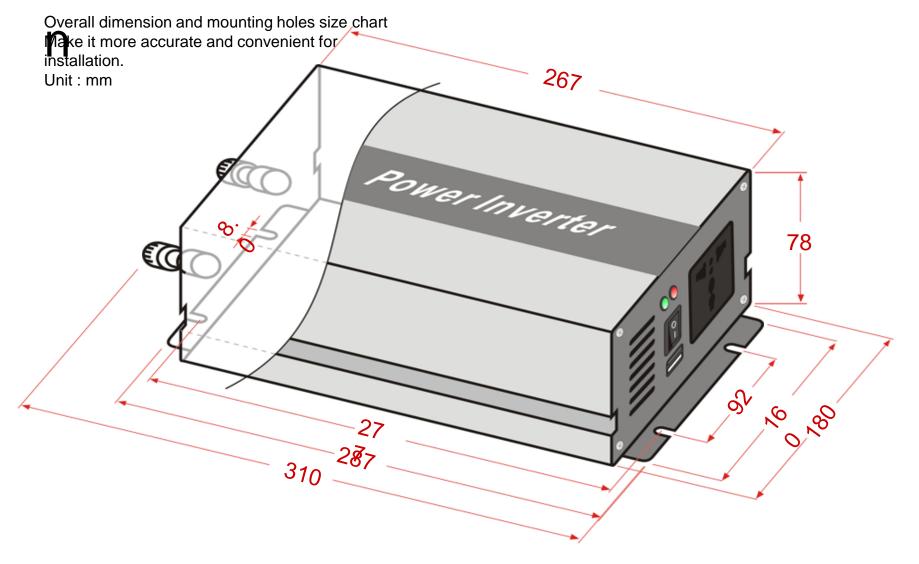

### Dimensio

Won several national patents

Through the ISO9001

CE certification

The national metrological testing technology certificate