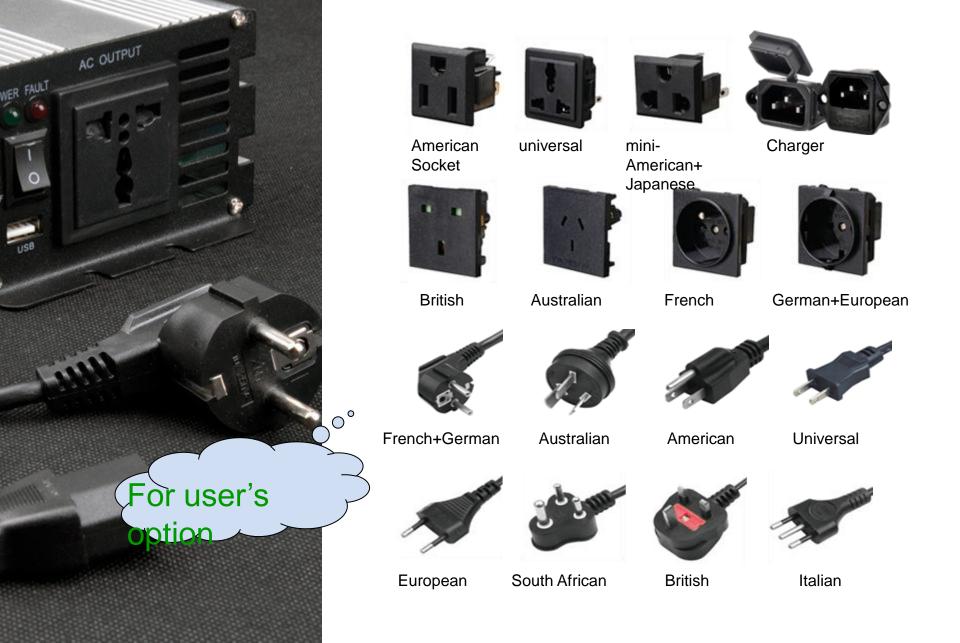

### AC output

Socket can be chose 12V/24V/48V to 110V/220V(±10%)

**USB** output port

DC output 1A/5V

AC OUTPUT