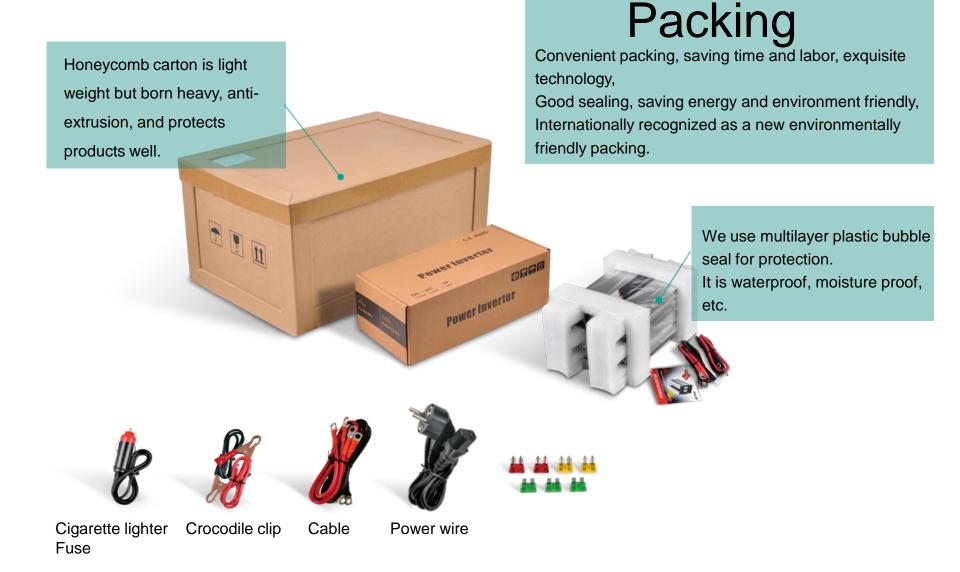

### Sales network

Mainly occupied the international market, exported to southeast Asia, Europe, North America, Australia, Middle East and other countries and regions, enjoy a high reputation in the world.