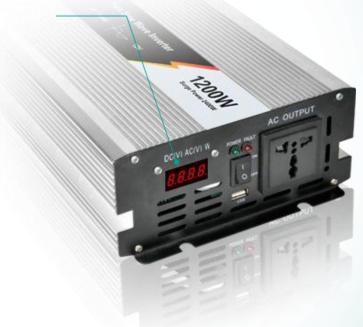

### No LED Display

### With LED Display

Digital meters can be customized according to users need. Circularly display DC voltage, AC voltage, and power.