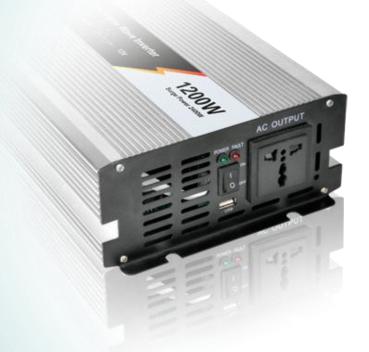

# **Output Introduction**

### Power switch

I: ON

O:OFF

### AC output

Socket can be chose 12V/24V/48V to 110V/220V(±10%)

**USB** output port

DC output 1A/5V

AC OUTPUT