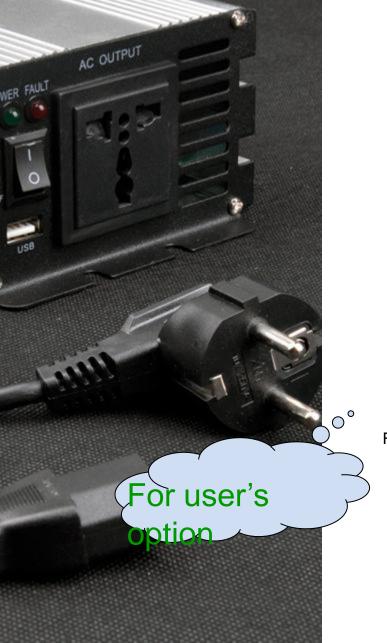

## Dimensio

Socket

Charger

German+European

European

British

2. Jun

Australian

South African

Australian

American

British

French

Universal

Italian

Honeycomb carton is light weight but born heavy, antiextrusion, and protects products well.