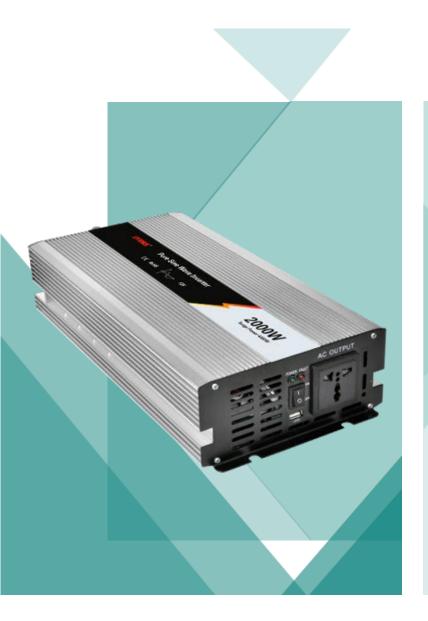

## WHP-2000W

#### **Product description:**

This series of inverter is high quality, outputs a good pure sine wave, and can supply for electric tools, inactive loads. It converts car's, boat's and battery's DC12/24/48V to AC 110/220V. And provides Isee than 2000W power for refrigerators, electric machines, outdoor devices, solar energy system etc.

#### **Product feature:**

- Pure sine wave output;
- Peak power can carry inductive loads whose start power
- is

#### extreme high;

- Output AC is the same with city's electeicity, even better.
- LED indicator,
- Combine multiple protection function:

low voltage protection, over voltage protection, overload protection, over temperature protection, short circuit protection.

### AC output

Socket can be chose 12V/24V/48V to 110V/220V(±10%)

### Power switch

I : ON O : OFF

Led lights

Red : fault indicator

Green: work

### USB output port

DC output 1A/5V

10000

AC OUTPUT