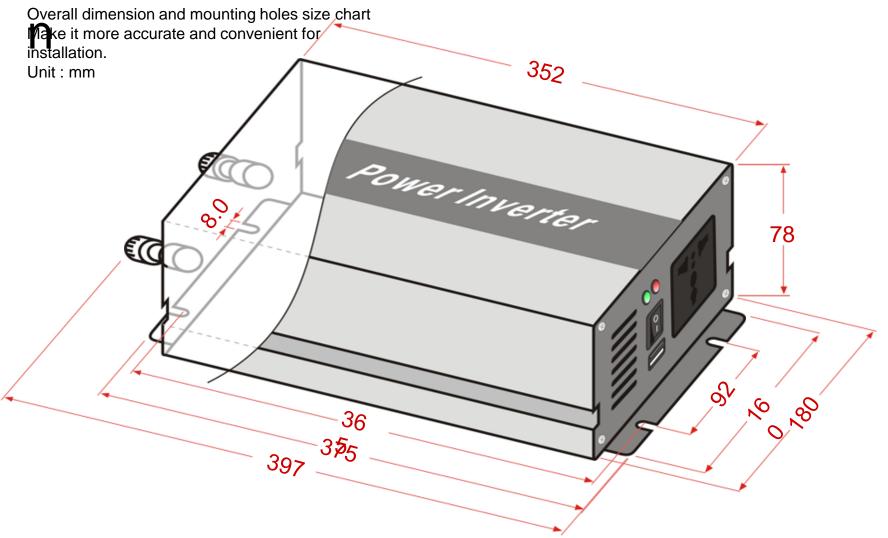

## **Product Structure**

Product has been improved more scientifically based on the traditional craft.

Aluminum shell has improved its sturdiness and heat capacity, so as to extend its service life. And it also ensures the products' performance again!