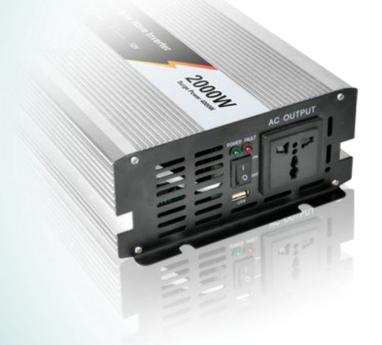

nected to the battery. You can use a variety of household appliances when connecting them to the output of our inverter.



### Household refrigerators, air conditioner, fan

lead all kinds of loads



**Computer and TV, drinking machine** High efficiency and fast start



Induction cooker, rice cooker

High safety performance and strong stability



**Power tools, outdoor lighting** Resistance to friction, squeeze and touch attack



#### Mobile phone, camera,

**Short** circuit protection, low/over voltage protection, overload protection

## **Output Introduction**

### AC output

Socket can be chose 12V/24V/48V to 110V/220V(±10%)

### Power switch

I : ON O : OFF

Led lights

Red : fault indicator

Green: work

### USB output port

DC output 1A/5V

10000

AC OUTPUT

### No LED Display



### With LED Display

Digital meters can be customized according to users need. Circularly display DC voltage, AC voltage, and power.



## **Input Introduction**

### Intelligent fan

It starts and shuts down intelligently depending on the tempetature and loads,efficient and energy-saving.

### **Positive terminal**

Connected to battery positive electrode

### 100%fine copper

 $99.5 \sim 99.95\%$  copper and silver contained good in conductivity and high efficiency

#### Negative terminal

Connected to battery negative

electrode

# **Internal parts** High-end chip and high quality MOS tubes.

Combine multi-protect functions:

low voltage protection, over voltage protection, overload protection, over temperature protection, short circuit protection. Which provides more stable performa