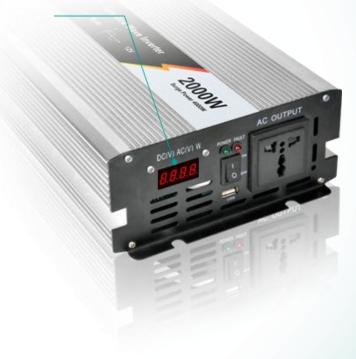

### With LED Display

Digital meters can be customized according to users need. Circularly display DC voltage, AC voltage, and power.