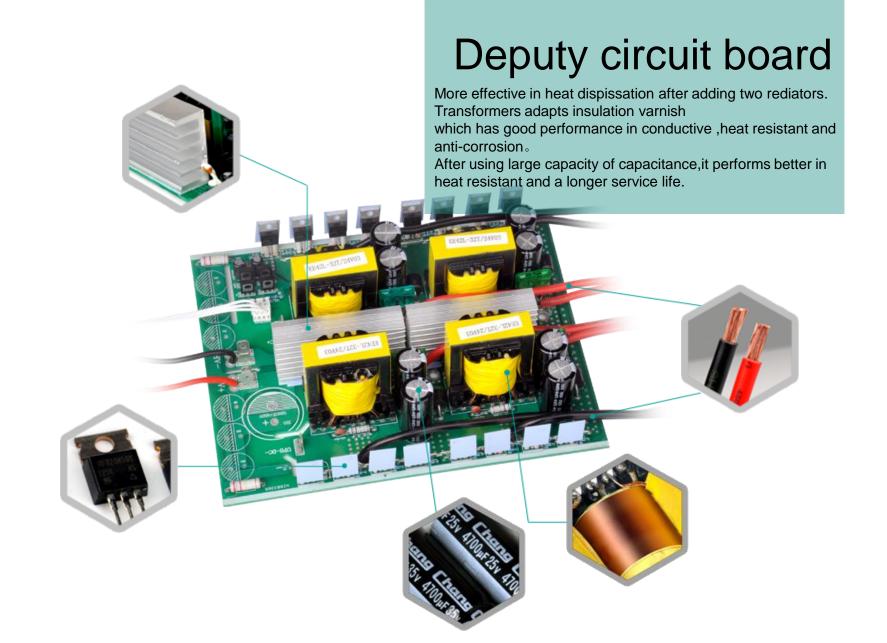

oltage protection, overload protection

# **Output Introduction**

### Led lights

Green: work

Red: fault indicator

### Power switch

I:ON

O:OFF

### AC output

Socket can be chose 12V/24V/48V to 110V/220V(±10%)

**USB** output port

DC output 1A/5V

### No LED Display



### With LED Display

Digital meters can be customized according to users need. Circularly display DC voltage, AC voltage, and power.



# **Input Introduction**

### Intelligent fan

It starts and shuts down intelligently depending on the tempetature and loads, efficient and energy-saving.

### Positive terminal

Connected to battery positive electrode



100%fine copper

99.5~99.95% copper and silver contained good in conductivity and high efficiency

### Negative terminal

Connected to battery negative electrode







# Dimension









Won several national patents

Through the ISO9001

CE certification

The national metrological testing technology certificate





## Sales network

Mainly occupied the international market, exported to southeast Asia, Europe, North America, Australia, Middle East and other countries and regions, enjoy a high reputation in the world.