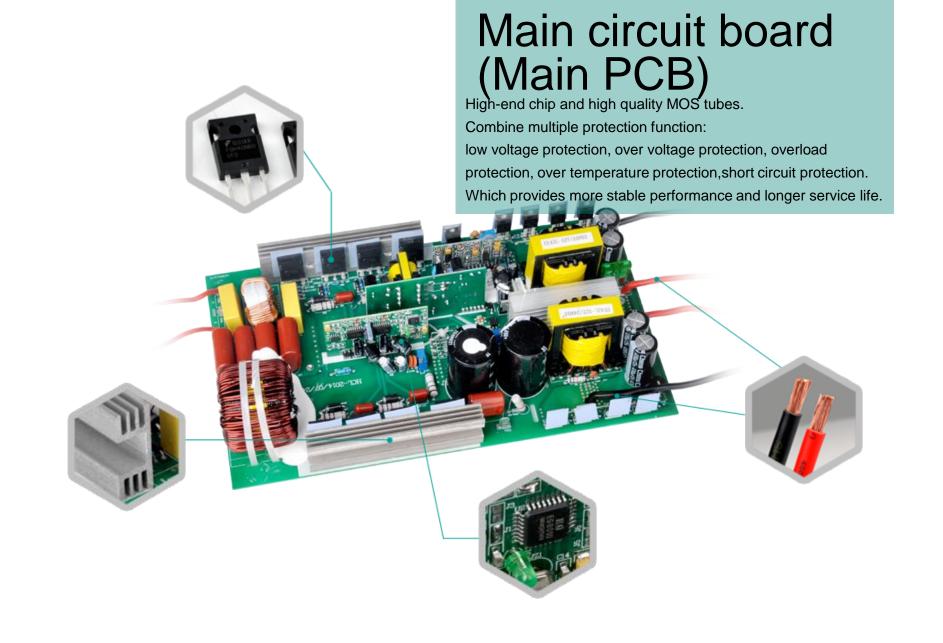

#### extreme high;

- Output AC is the same with city's electeicity, even better.
- · LED indicator,
- Combine multiple protection function:
   low voltage protection, over voltage protection, overload protection, over temperature protection, short circuit protection.