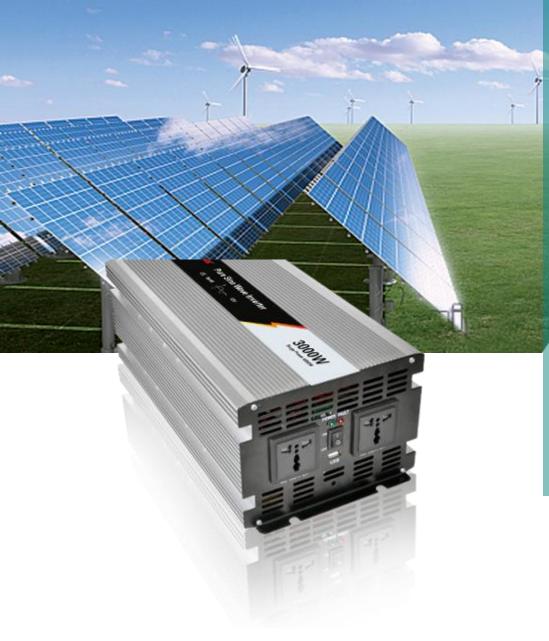

#### **Product description:**

This series of inverter is high quality, outputs a good pure sine wave, and can supply for electric tools, inactive loads. It converts car's, boat's and battery's DC12/24/48V to AC 110/220V. And provides Isee than 3000W power for refrigerators, electric machines, outdoor devices, solar energy system etc.

### Solar, wind energy generation

Save energy, reduce emissions, and use efficiently

Household refrigerators, air conditioner, fan

lead all kinds of loads

Computer and TV, drinking machine

High efficiency and fast start