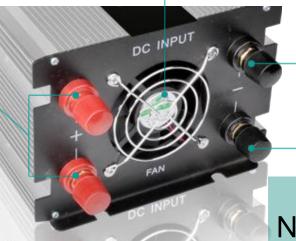

# **Input Introduction**

### Intelligent fan

It starts and shuts down intelligently depending on the tempetature and loads, efficient and energy-saving.

### Positive terminal

Connected to battery positive electrode

100%fine copper

99.5~99.95% copper and silver contained good in conductivity and high efficiency

### Negative terminal

Connected to battery negative electrode