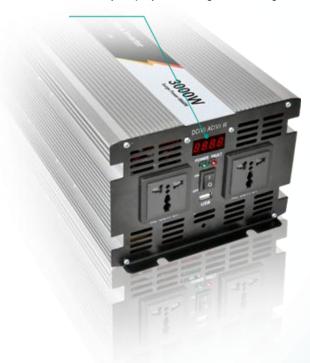

### With LED Display

Digital meters can be customized according to users need. Circularly display DC voltage, AC voltage, and power.

### Power switch

I:ON

O:OFF

### AC output

Socket can be chose 12V/24V/48V to 110V/220V(±10%)

**USB** output port

DC output 1A/5V

### Led lights

Green: work

Red: fault indicator