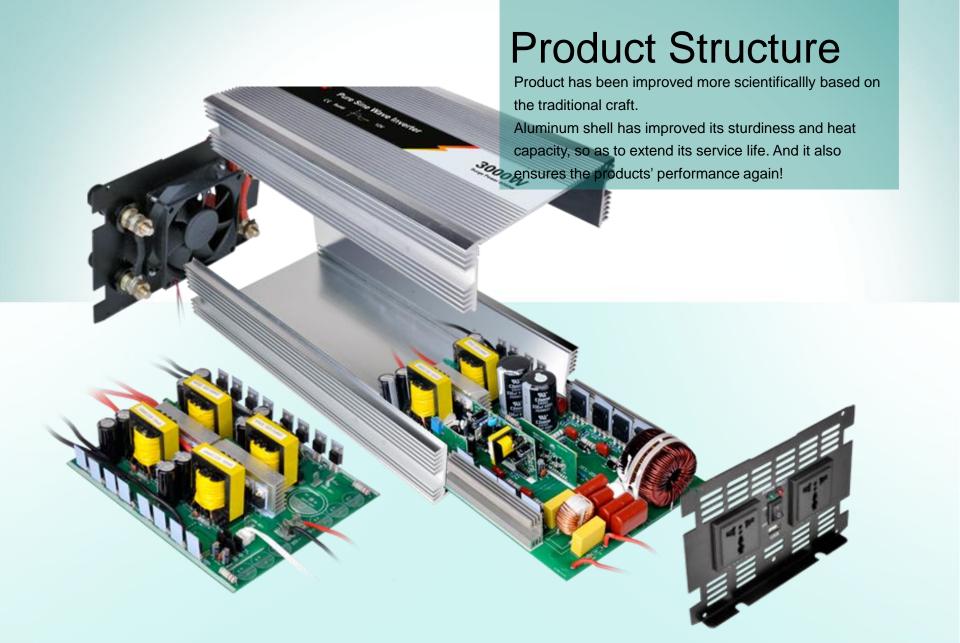

tage protection, overload protection

# **Output Introduction**

### Led lights

Green: work

Red: fault indicator

### Power switch

I:ON

O:OFF

### AC output

Socket can be chose 12V/24V/48V to 110V/220V(±10%)

**USB** output port

DC output 1A/5V

### No LED Display



### With LED Display

Digital meters can be customized according to users need. Circularly display DC voltage, AC voltage, and power.



# **Input Introduction**

### Intelligent fan

It starts and shuts down intelligently depending on the tempetature and loads, efficient and energy-saving.

### Positive terminal

Connected to battery positive electrode



100%fine copper

99.5~99.95% copper and silver contained good in conductivity and high efficiency

### Negative terminal

Connected to battery negative electrode







# Dimension









Won several national patents

Through the ISO9001

CE certification

The national metrological testing technology certificate





## Sales network

Mainly occupied the international market, exported to southeast Asia, Europe, North America, Australia, Middle East and other countries and regions, enjoy a high reputation in the world.