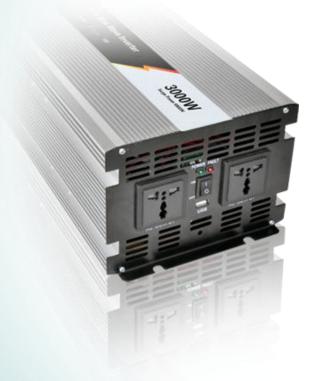

### No LED Display

### Power switch

I:ON

O:OFF

### AC output

Socket can be chose 12V/24V/48V to 110V/220V(±10%)

**USB** output port

DC output 1A/5V

### Led lights

Green: work

Red: fault indicator