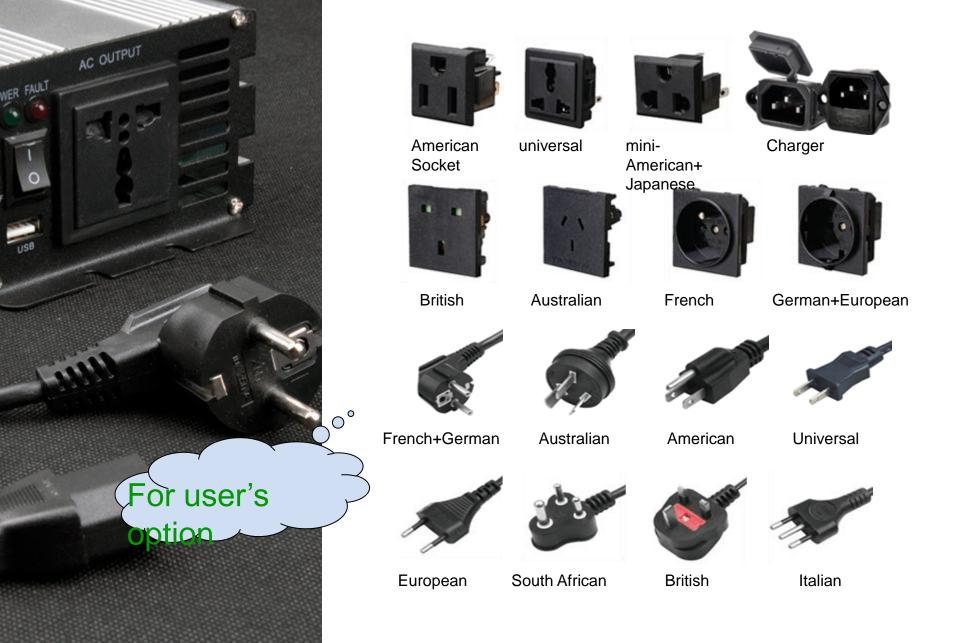

### AC output

Socket can be chose 12V/24V/48V to 110V/220V(±10%)

**USB** output port

DC output 1A/5V