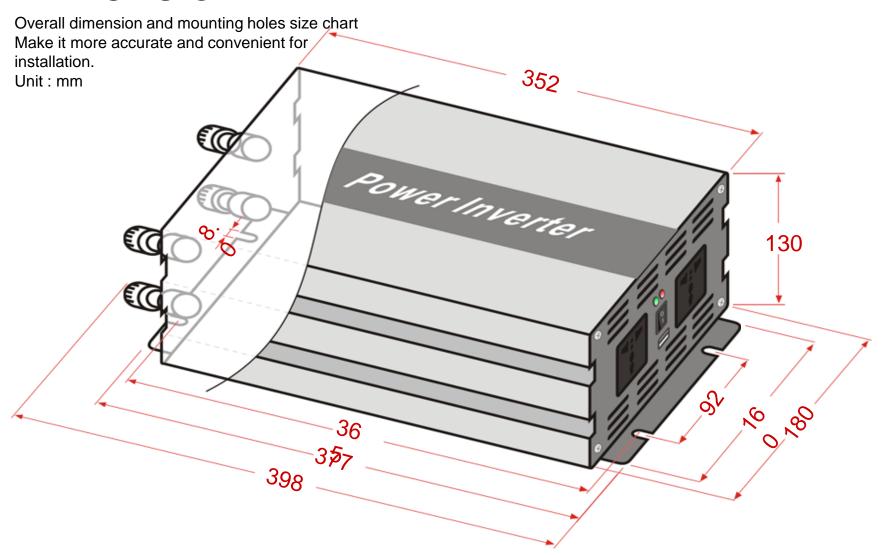

# Dimension

Won several national patents

Through the ISO9001

CE certification

The national metrological testing technology certificate