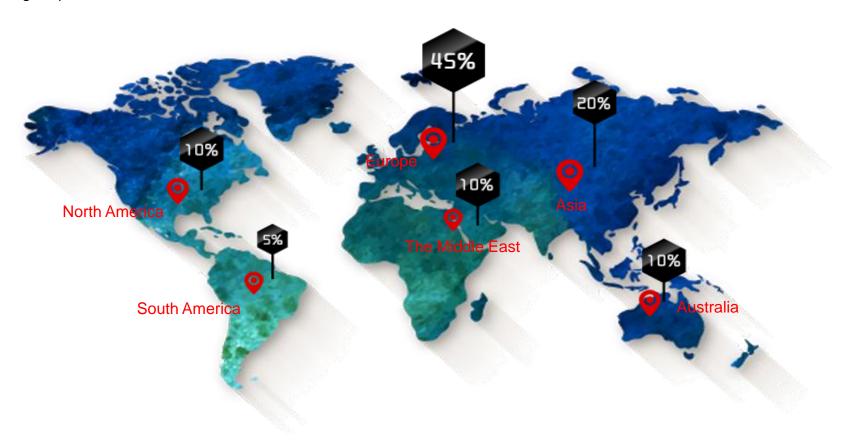

## Sales network

Mainly occupied the international market, exported to southeast Asia, Europe, North America, Australia, Middle East and other countries and regions, enjoy a high reputation in the world.