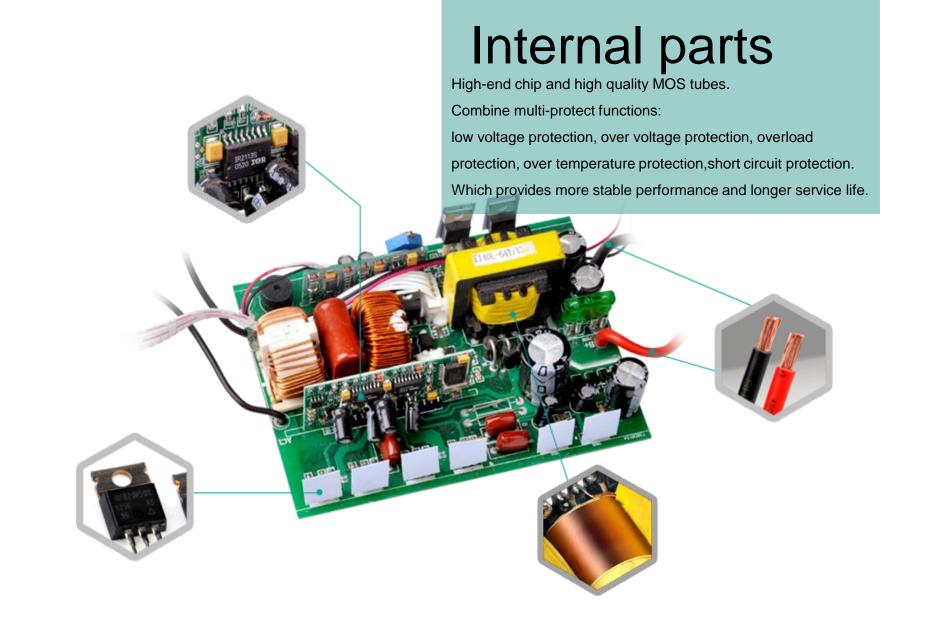

#### extreme high;

- Output AC is the same with city's electeicity, even better.
- · LED indicator,
- Combine multiple protection function:
   low voltage protection, over voltage protection, overload protection, over temperature protection, short circuit protection.