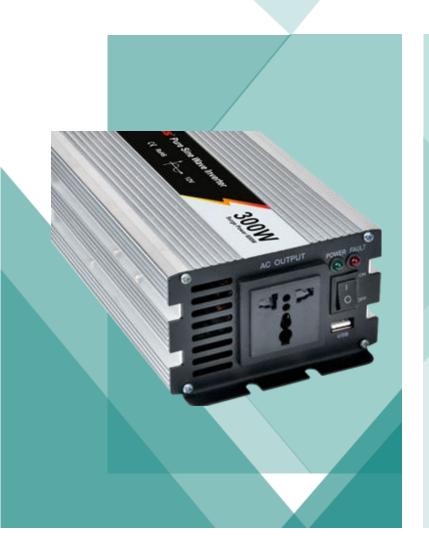

## **WHP-300W**

#### **Product description:**

WEHO inverter takes the advantages of small size, light weight, and high efficiency. It converts DC12/24V to AC 110 /220V. The only thing you need to do is to plug the inverter's cigarette lighter into car cigarette hole. Then it will be able to charge your electronic devices such as laptop, digital cameras, mobile phones, MP5, and ipad with the power of less than 300 watt.

#### **Product feature:**

- Pure sine wave output;
- Peak power can carry inductive loads whose start power is

#### extreme high;

- Output AC is the same with city's electeicity, even better.
- · LED indicator,
- Combine multiple protection function:
   low voltage protection, over voltage protection, overload protection, over temperature protection, short circuit protection.