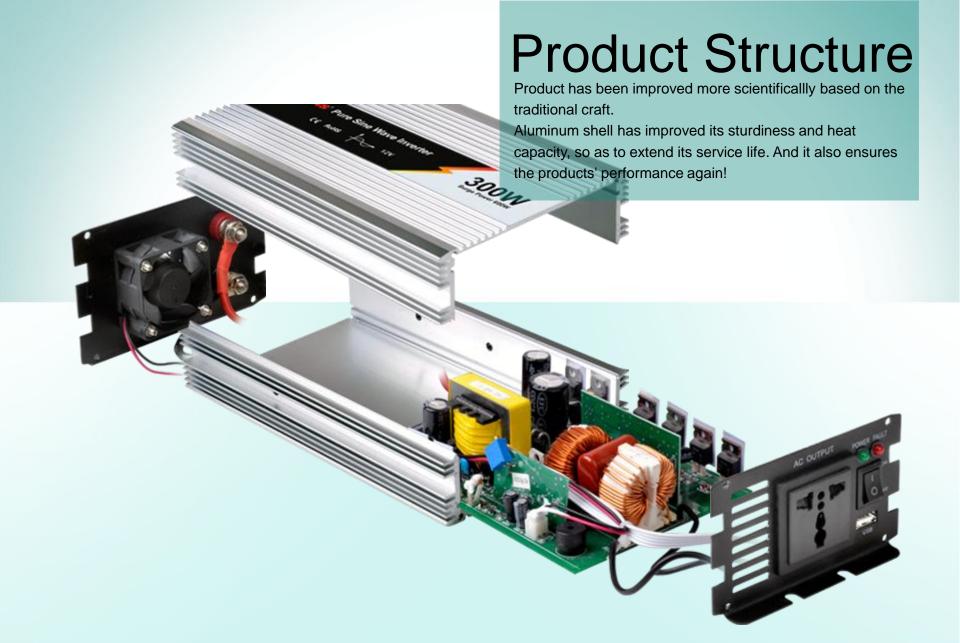

## **Output Introduction**

## AC output

Socket can be chose 12V/24V/48V to 110V/220V(±10%)

## USB output port

DC output 1A/5V

## Led lights

Green: work

Red: fault indicator

### Power switch

I:ON

O: OFF

## **Input Introduction**

#### Positive terminal

Connected to battery positive electrode

## Intelligent fan

It starts and shuts down intelligently depending on the tempetature and loads, efficient and energy-saving.

## Negative terminal

Connected to battery negative electrode