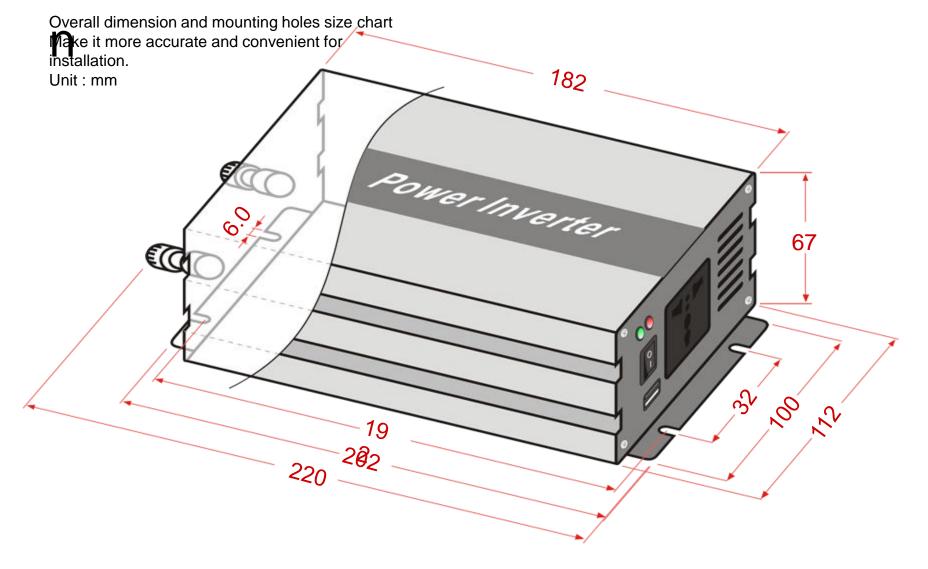

## Dimensio

Won several national patents

Through the ISO9001

CE certification

The national metrological testing technology certificate