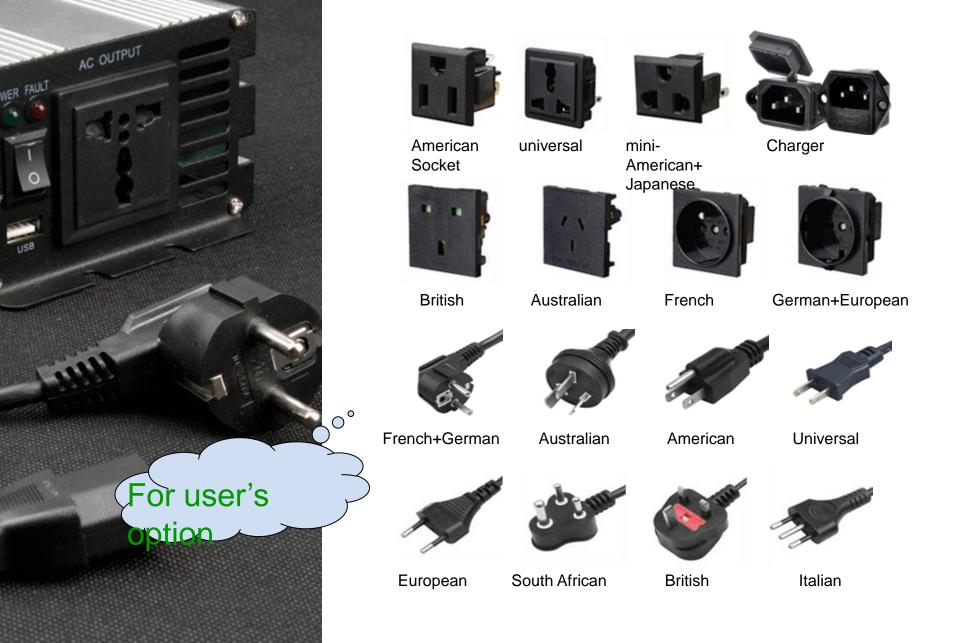

## **Output Introduction**

## AC output

Socket can be chose 12V/24V/48V to 110V/220V(±10%)

## USB output port

DC output 1A/5V

## Led lights

Green: work

Red: fault indicator

### Power switch

I:ON

O: OFF

## **Input Introduction**

#### Positive terminal

Connected to battery positive electrode

## Negative terminal

Connected to battery negative electrode