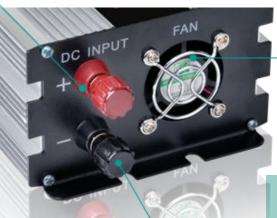

## **Input Introduction**

#### Positive terminal

Connected to battery positive electrode

## Intelligent fan

It starts and shuts down intelligently depending on the tempetature and loads, efficient and energy-saving.

## 100%fine copper

99.5∼99.95% copper and silver contained good in conductivity and high efficiency

## Negative terminal

Connected to battery negative electrode