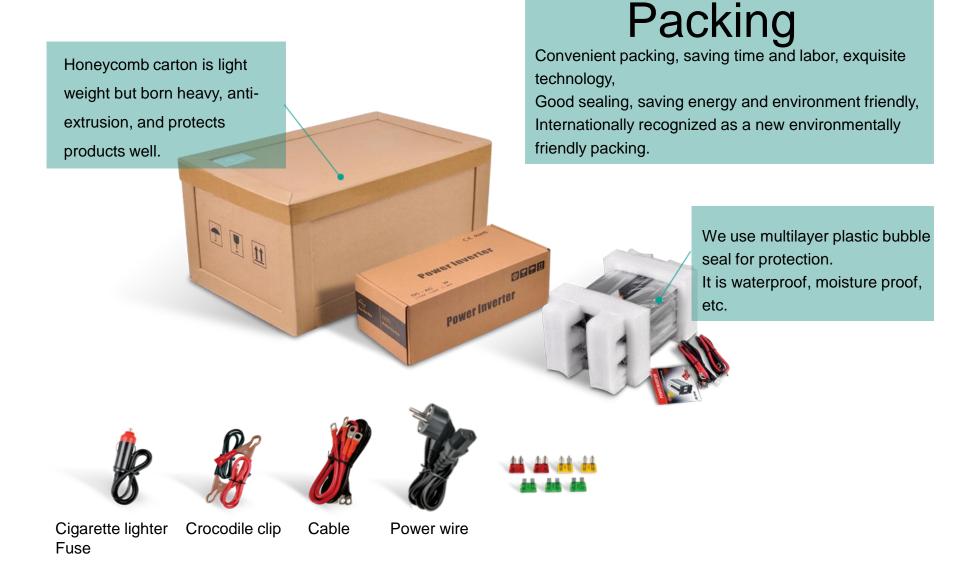

Power tools, outdoor lighting to friction, squeeze and touch attack



Mobile phone, camera,

**\$150** Circuit protection, low/over voltage protection, overload protection

## **Output Introduction**

## AC output

Socket can be chose 12V/24V/48V to 110V/220V(±10%)

## USB output port

DC output 1A/5V

## Led lights

Green: work

Red: fault indicator

### Power switch

I:ON

O: OFF

## **Input Introduction**

#### Positive terminal

Connected to battery positive electrode

## Intelligent fan

It starts and shuts down intelligently depending on the tempetature and loads, efficient and energy-saving.



## 100%fine copper

99.5∼99.95% copper and silver contained good in conductivity and high efficiency

## Negative terminal

Connected to battery negative electrode





## Dimensio









Won several national patents

Through the ISO9001

CE certification

The national metrological testing technology certificate





## Sales network

Mainly occupied the international market, exported to southeast Asia, Europe, North America, Australia, Middle East and other countries and regions, enjoy a high reputation in the world.





# Thank

#### YUEQING WEIHAO ELECTRONIC CO.,LTD

TEL: +86-577-61777088 FAX: +86-577-61777072

E-mail: info@chnwh.com