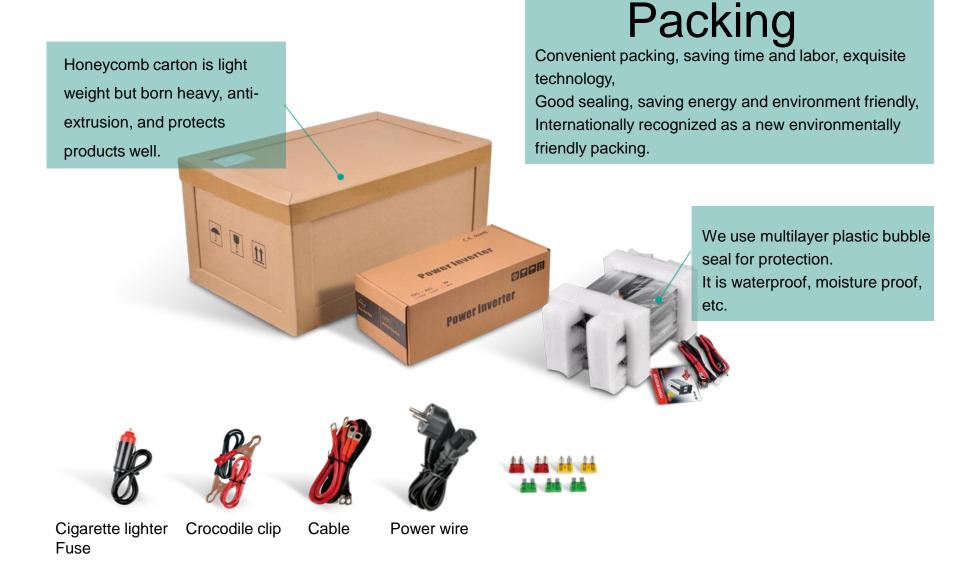

### Positive terminal

Connected to battery positive electrode

### Intelligent fan

It starts and shuts down intelligently depending on the tempetature and loads, efficient and energy-saving.

### 100%fine copper

99.5~99.95% copper and silver contained good in conductivity and high efficiency

### Negative terminal

Connected to battery negative electrode