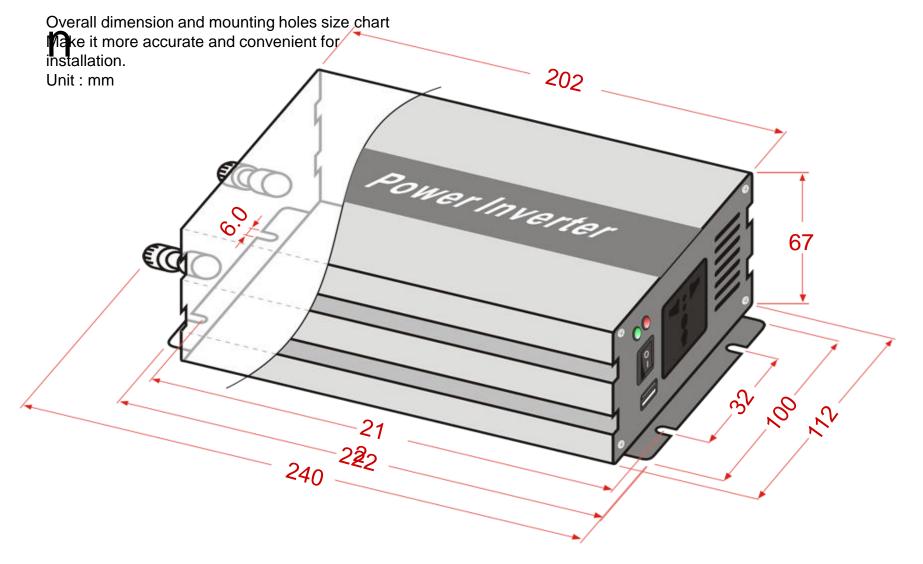

### Dimensio

Won several national patents

Through the ISO9001

CE certification

The national metrological testing technology certificate