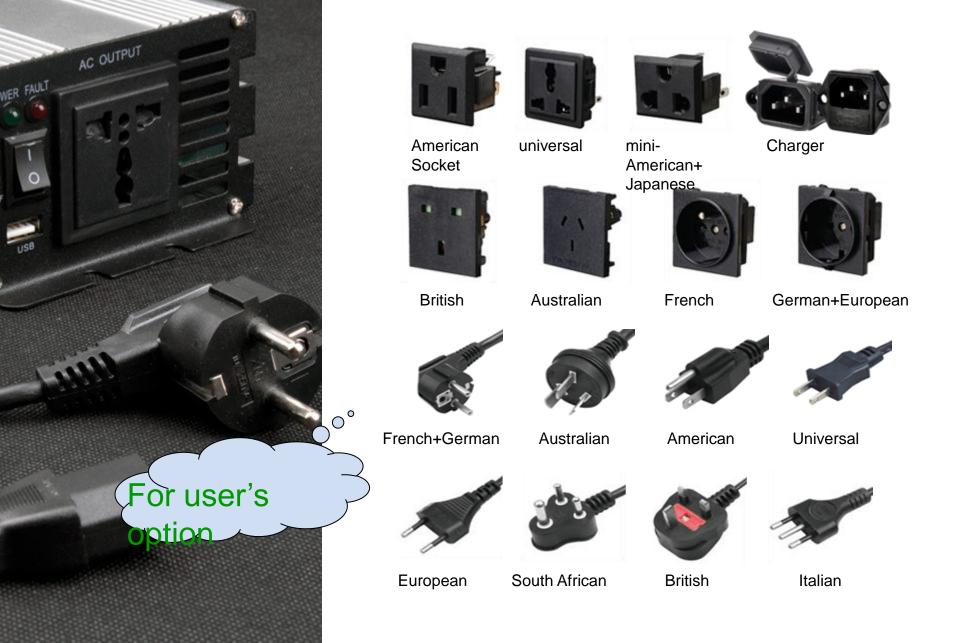

## **Output Introduction**

### AC output

Socket can be chose 12V/24V/48V to 110V/220V(±10%)