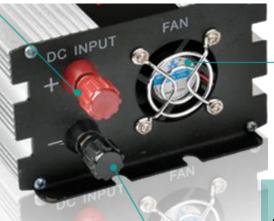

# **Input Introduction**

### Positive terminal

Connected to battery positive electrode

### Intelligent fan

It starts and shuts down intelligently depending on the tempetature and loads, efficient and energy-saving.

### 100%fine copper

99.5~99.95% copper and silver contained good in conductivity and high efficiency

### Negative terminal

Connected to battery negative electrode