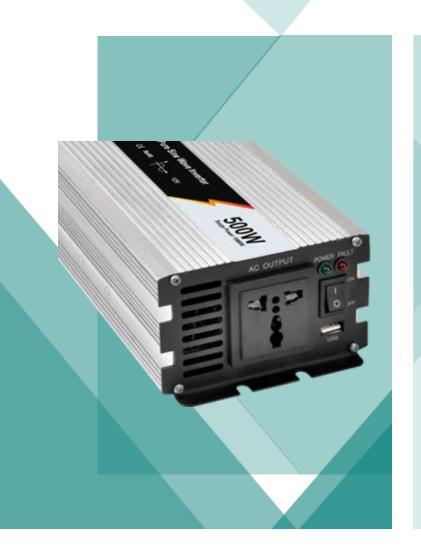

# **WHP-500W**

#### **Product description:**

WEHO inverter takes the advantages of small size, light weight, and high efficiency. It converts DC12/24V to AC 110 /220V. The only thing you need to do is to plug the inverter's cigarette lighter into car cigarette hole. Then it will be able to charge your electronic devices such as laptop, digital cameras, mobile phones, MP5, and ipad with the power of less than 500 watt.