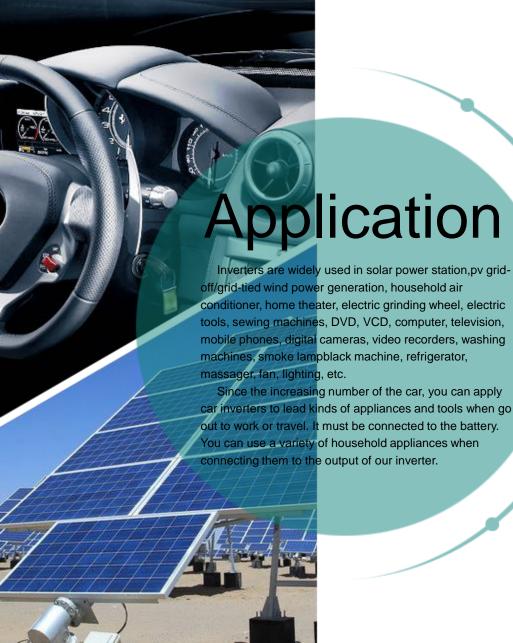

#### **Product description:**

WEHO inverter takes the advantages of small size, light weight, and high efficiency. It converts DC12/24V to AC 110 /220V. The only thing you need to do is to plug the inverter's cigarette lighter into car cigarette hole. Then it will be able to charge your electronic devices such as laptop, digital cameras, mobile phones, MP5, and ipad with the power of less than 500 watt.

#### Solar, wind energy generation

Save energy, reduce emissions, and use efficiently

Household refrigerators, air conditioner, fan

lead all kinds of loads

Computer and TV, drinking machine

High efficiency and fast start

Induction cooker, rice cooker

High safety performance and strong stability

Power tools, outdoor lighting to friction, squeeze and touch attack

Mobile phone, camera,

**\$150** Circuit protection, low/over voltage protection, overload protection