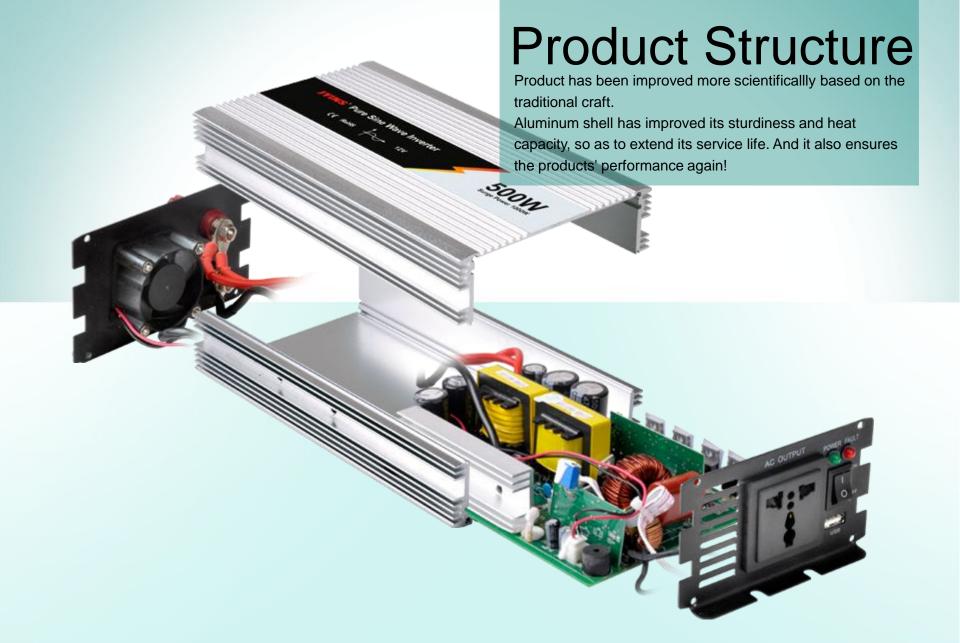

## **Output Introduction**

### AC output

Socket can be chose 12V/24V/48V to 110V/220V(±10%)

### USB output port

DC output 1A/5V

### Led lights

Green: work

Red: fault indicator

### Power switch

I:ON

O: OFF