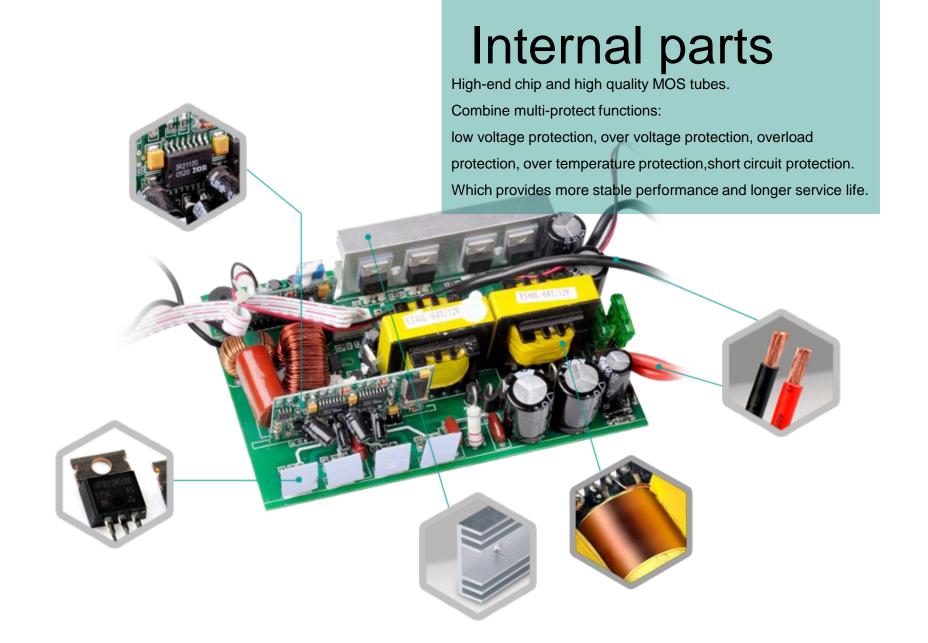

#### **Product feature:**

- Pure sine wave output;
- Peak power can carry inductive loads whose start power is

#### extreme high;

- Output AC is the same with city's electeicity, even better.
- LED indicator,
- Combine multiple protection function:
   low voltage protection, over voltage protection, overload protection, over temperature protection, short circuit protection.