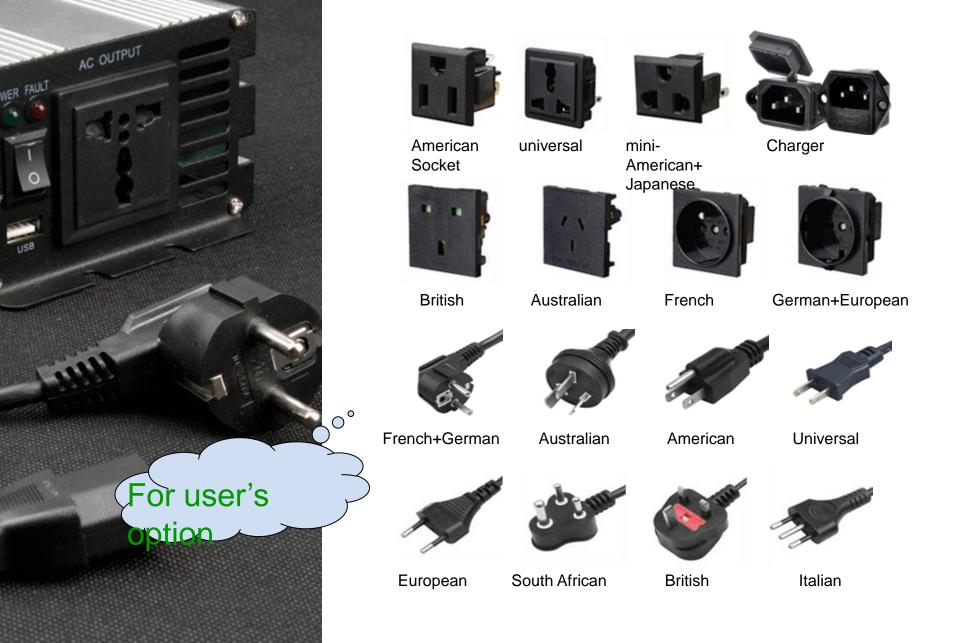

# **Output Introduction**

### AC output

Socket can be chose 12V/24V/48V to 110V/220V(±10%)