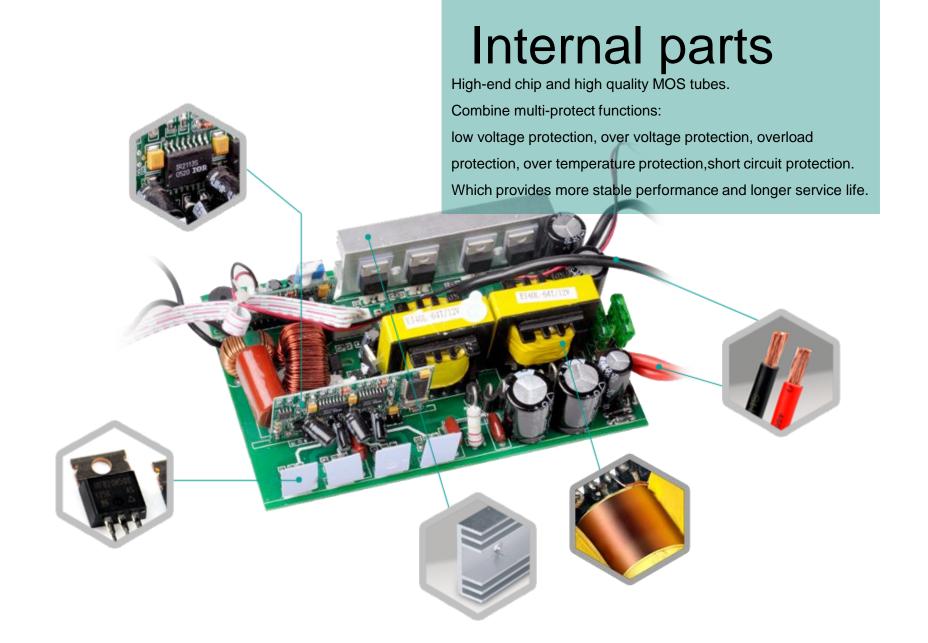

#### **Product feature:**

- Pure sine wave output;
- Peak power can carry inductive loads whose start power is

#### extreme high;

- Output AC is the same with city's electeicity, even better.
- LED indicator,
- Combine multiple protection function:
   low voltage protection, over voltage protection, overload protection, over temperature protection, short circuit protection.