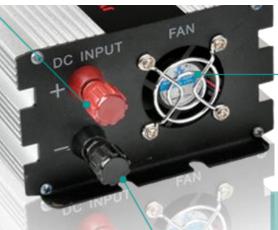

# **Input Introduction**

### Positive terminal

Connected to battery positive electrode

### Intelligent fan

It starts and shuts down intelligently depending on the tempetature and loads, efficient and energy-saving.

### 100%fine copper

99.5∼99.95% copper and silver contained good in conductivity and high efficiency

### Negative terminal

Connected to battery negative electrode