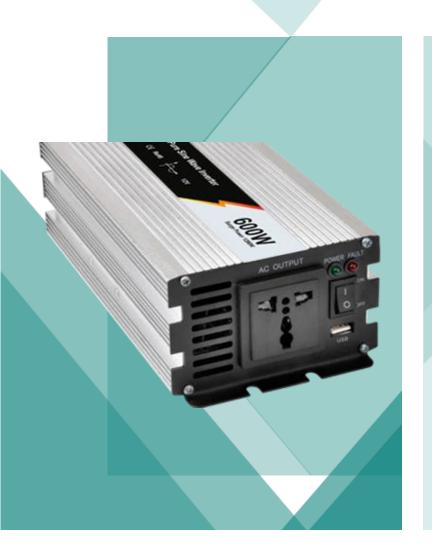

# **WHP-600W**

#### **Product description:**

WEHO inverter takes the advantages of small size, light weight, and high efficiency. It converts DC12/24V to AC 110 /220V. The only thing you need to do is to plug the inverter's cigarette lighter into car cigarette hole. Then it will be able to charge your electronic devices such as laptop, digital cameras, mobile phones, MP5, and ipad with the power of less than 600 watt.