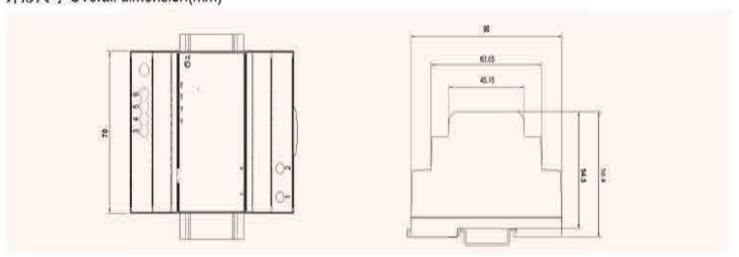

## 外形尺寸 Overall dimension(mm)

| Model                           | HDR-100-12                                                        | HDR-100-15 | HDR-100-24  | HDR-100-48 |
|---------------------------------|-------------------------------------------------------------------|------------|-------------|------------|
| DC output voltage               | 12V 0~7.5A                                                        | 15V 0~6.6A | 24V 0~4.16A | 48V 0~2A   |
| Wave and noise                  | 120mVp-p                                                          | 120mVp-p   | 150mVp-p    | 200mVp-p   |
| Inlet wire stabilily            | ±1%                                                               | ±1%        | ±1%         | ±1%        |
| Load stability                  | ±1.5%                                                             | ±1%        | ±1%         | ±1%        |
| Efficiency                      | 85%                                                               | 86%        | 88%         | 88%        |
| Adjustable range for DC voltage | ±1%                                                               | ±1%        | ±1%         | ±1%        |
| Input voltage range             | 85~264VAC 120~370VDC 47~63Hz                                      |            |             |            |
| Impact current                  | Cold start current 30A/115VAC 60A/230VAC                          |            |             |            |
| Overload protection             | 105% -160% cut off the output, automatic recovery                 |            |             |            |
| Other protection                | Overcurrent protection / Short-circuit protection                 |            |             |            |
| Setup, rise, hold up time       | 3000ms, 50ms/230VAC at full load 3000ms, 50ms/115VAC at full load |            |             |            |
| Withstand voltage               | I/P-O/P: 1.5kV                                                    |            |             |            |
| Isolation resistance            | I/P-O/P I/P-FG O/P-FG: 500VDC/100MΩ                               |            |             |            |
| Working temperature             | -10℃~+50℃                                                         |            |             |            |
| Dimension                       | 70x90x54.5mm                                                      |            |             |            |
| Weight                          | 0.27kg                                                            |            |             |            |
| Packing                         |                                                                   |            |             |            |
|                                 |                                                                   |            |             |            |